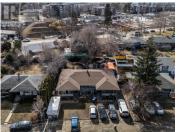

Capri-Landmark! One of Kelowna's Largest Activity Hubs! Urban Centre UC2 Zoned! Excellent holding/investment properties for future assembly development. Official Community Plan has a 12-story height designation and a UC2 Capri Landmark Zoning Bylaw with a base 3.3 FAR. See Zoning Bylaw Section 14.14. High Density, Growing Urban Residential Area with multiple transit routes, high walking and biking scores, nearby retail, businesses, services, shopping, schools, amenities and more. At present, there are 5 connected properties listed for sale totaling .55 of an Acre with a combined list price of \$4,985,000. UC2 zoning supports a variety of mixed-use development opportunities including retail, office and residential. Belaire/Pridham Avenue is currently active with new developments reshaping the much-anticipated form, function and residential growth in this vibrant urban center neighborhood. (id:6769)