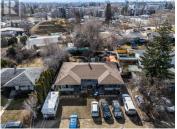

Capri-Landmark! One of Kelowna's Largest Activity Hubs! Urban Centre UC2 Zoned! Excellent holding/investment properties for future assembly development. Official Community Plan has a 12-story height designation and a UC2 Capri Landmark Zoning Bylaw with a base 3.3 FAR. See Zoning Bylaw Section 14.14. High Density, Growing Urban Residential Area with multiple transit routes, high walking and biking scores, nearby retail, businesses, services, shopping, schools, amenities and more. At present, there are 5 connected properties listed for sale totaling .55 of an Acre with a combined list price of \$4,985,000. UC2 zoning supports a variety of mixed-use development opportunities including retail, office and residential. Belaire/Pridham Avenue is currently active with new developments reshaping the much-anticipated form, function and residential growth in this vibrant urban center neighborhood. (id:6769)