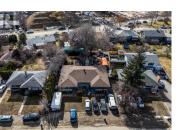

Capri-Landmark! One of Kelowna's Largest Activity Hubs! Urban Centre UC2 Zoned! Excellent holding/investment properties for future assembly development. Official Community Plan has a 12-story height designation and a UC2 Capri Landmark Zoning Bylaw with a base 3.3 FAR. See Zoning Bylaw Section 14.14. High Density, Growing Urban Residential Area with multiple transit routes, high walking and biking scores, nearby retail, businesses, services, shopping, schools, amenities and more. At present, there are 5 connected properties listed for sale totaling .55 of an Acre with a combined list price of \$4,985,000. UC2 zoning supports a variety of mixed-use development opportunities including retail, office and residential. Belaire/Pridham Avenue is currently active with new developments reshaping the much-anticipated form, function and residential growth in this vibrant urban center neighborhood. (id:6769)