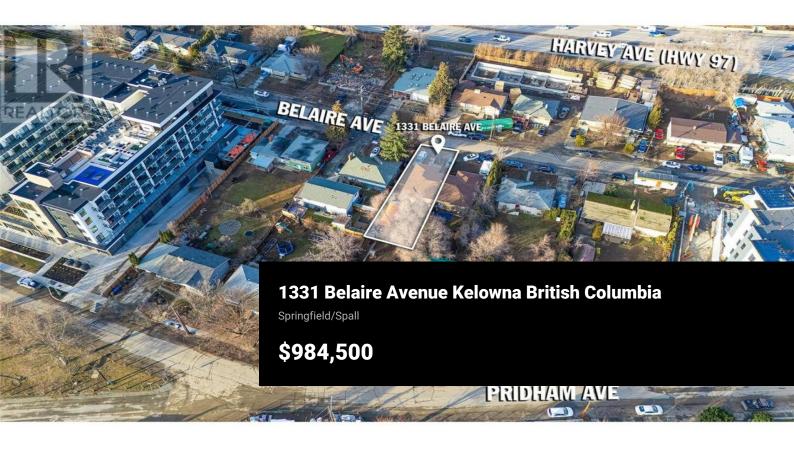

Capri-Landmark! One of Kelowna's Largest Activity Hubs! Urban Centre UC2 Zoned! Excellent holding/investment properties for future assembly development. Official Community Plan has a 12-story height designation and a UC2 Capri Landmark Zoning Bylaw with a base 3.3 FAR. See Zoning Bylaw Section 14.14. High Density, Growing Urban Residential Area with multiple transit routes, high walking and biking scores, nearby retail, businesses, services, shopping, schools, amenities and more. At present, there are 5 connected properties listed for sale totaling .55 of an Acre with a combined list price of \$4,985,000. UC2 zoning supports a variety of mixed-use development opportunities including retail, office and residential. Belaire/Pridham Avenue is currently active with new developments reshaping the much-anticipated form, function and residential growth in this vibrant urban center neighborhood. (id:6769)