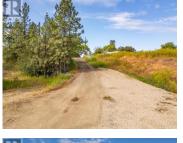

A RARE 2.718 ACREAGE LOT WITH PANORAMIC LAKE, CITY, MOUNTAIN AND VALLEY VIEWS!!! This A1-zoned acreage lot is ready for your building ideas! The build area is flat and offers incredible views over Kelowna and beyond! Water, Sewer, Gas & Electrical (200 X 2 AMP service) services are available. Easy access from Highway 33 and a short drive to shopping, schools, parks, golf courses, restaurants, cafes the Airport and Big White. Take advantage of this wonderful and rare opportunity to build your dream home on a large 2.7+ acreage HUGE VIEW lot! (id:6769)