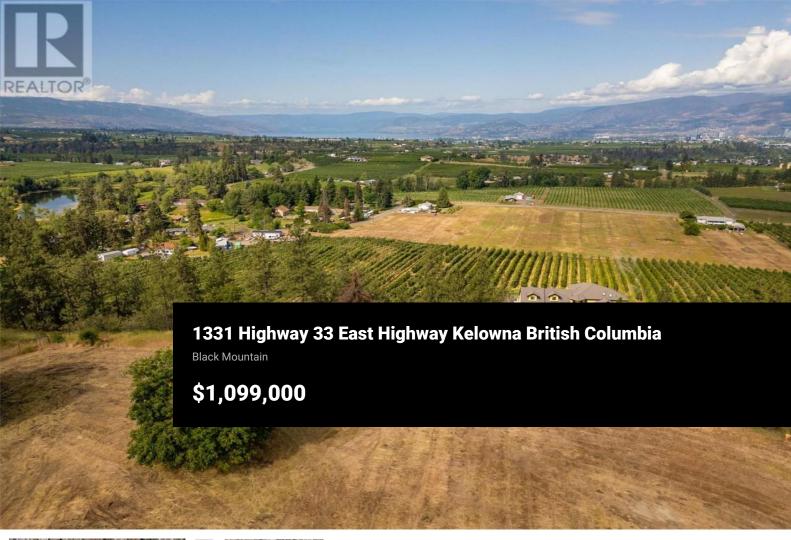

A RARE 2.718 ACREAGE LOT WITH PANORAMIC LAKE, CITY, MOUNTAIN AND VALLEY VIEWS!!! This A1-zoned acreage lot is ready for your building ideas! The build area is flat and offers incredible views over Kelowna and beyond! Water, Sewer, Gas & Electrical (200 X 2 AMP service) services are available. Easy access from Highway 33 and a short drive to shopping, schools, parks, golf courses, restaurants, cafes the Airport and Big White. Take advantage of this wonderful and rare opportunity to build your dream home on a large 2.7+ acreage HUGE VIEW lot! (id:6769)