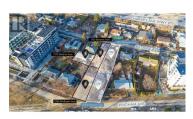

Capri-Landmark! One of Kelowna's Largest Activity Hubs! Urban Centre UC2 Zoned! Excellent holding/investment properties for future assembly development. Official Community Plan has a 12 storey height designation and a UC2 Capri Landmark Zoning Bylaw with a base 3.3 FAR. See Zoning Bylaw Section 14.14. High Density, Growing Urban Residential Area with multiple transit routes, high walking and biking scores, nearby retail, businesses, services, shopping, schools, amenities and more. Belaire/Pridham Avenue is active with current developments reshaping the form, function and residential growth in this vibrant urban center neighborhood. (id:6769)