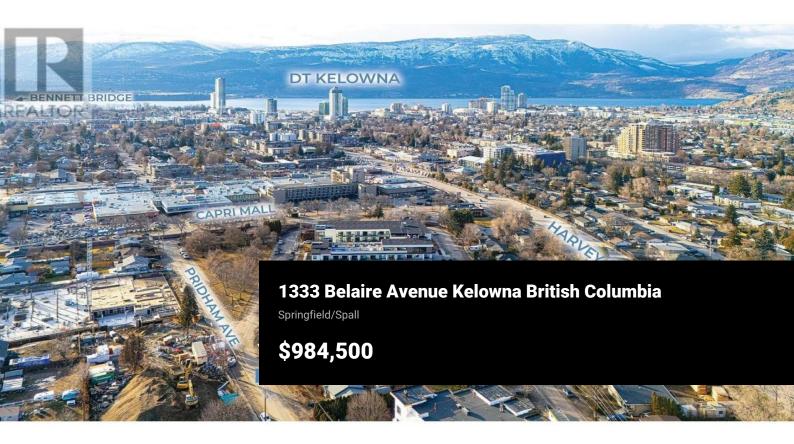

Capri-Landmark! One of Kelowna's Largest Activity Hubs! Urban Centre UC2 Zoned! Excellent holding/investment properties for future assembly development. Official Community Plan has a 12 storey height designation and a UC2 Capri Landmark Zoning Bylaw with a base 3.3 FAR. See Zoning Bylaw Section 14.14. High Density, Growing Urban Residential Area with multiple transit routes, high walking and biking scores, nearby retail, businesses, services, shopping, schools, amenities and more. Belaire/Pridham Avenue is active with current developments reshaping the form, function and residential growth in this vibrant urban center neighborhood. (id:6769)