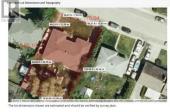

Capri-Landmark! One of Kelowna's Largest Activity Hubs! Urban Centre UC2 Zoned! Excellent holding/investment properties for future assembly development. Official Community Plan has a 12 storey height designation and a UC2 Capri Landmark Zoning Bylaw with a base 3.3 FAR. See Zoning Bylaw Section 14.14. High Density, Growing Urban Residential Area with multiple transit routes, high walking and biking scores, nearby retail, businesses, services, shopping, schools, amenities and more. Belaire/Pridham Avenue is active with current developments reshaping the form, function and residential growth in this vibrant urban center neighborhood. (id:6769)