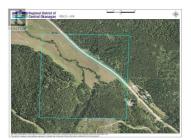

This 153 acre Joe Rich farm is a real gem! With such a vast expanse of land, there's ample potential to create your farm estate. The mix of hayfields and forested areas adds to its charm, not to mention the attractive views. Joe Rich Creek runs through the idyllic pasture and provides water rights to the property. Plus, the vintage barn adds a touch of history and character. Backing on to crown land. Less than 30 minutes to Big White Ski Resort. Only 15 minutes to the City of Kelowna boundary. Owned by the same family for generations. It's definitely a once-in-a-lifetime opportunity for someone looking to invest in a truly special piece of central Okanagan real estate! Adjoining 20 acre parcel also for sale MLS #10315250. (id:6769)