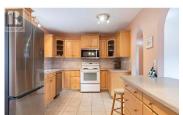

1338 Parkinson Road West Kelowna British Columbia West Kelowna Estates \$865,000

Welcome to this 3 bedroom, 3 bath, 2400 sq ft home nestled on a huge .39 acre lot in desirable West Kelowna Estates. With a large front and back yard, lots of room for parking and beautiful lake views, this home offers an incredible opportunity to create your dream space. You'll find a spacious kitchen, living room, dining room, the primary bedroom and ensuite, and an additional 1 bedroom/1 bath on the main floor. Enjoy your large deck space, hot tub, gardens and wildlife while enjoying nature and privacy as you look up the hill into the forest. Downstairs has an additional bedroom, a flex space that could be 1 bedroom or divided into 2 bedrooms by adding a sliding door or partition in the bulkhead. It has lots of light for use as your art studio/multipurpose or craft room/home based business. There is a bathroom, a family room and space for gym equipment, a laundry room that has new insulation and flooring. Other features include new roof, new gutters with Leaf Guard, new Hot Water Tank, and new sod and rock landscaping in the backyard. Lots this size with privacy can offer the perfect opportunity to add a pool or create extra parking for all your toys. Truly a great package and only minutes to hiking, biking, beaches, camping, schools, restaurants and stores. (id:6769)