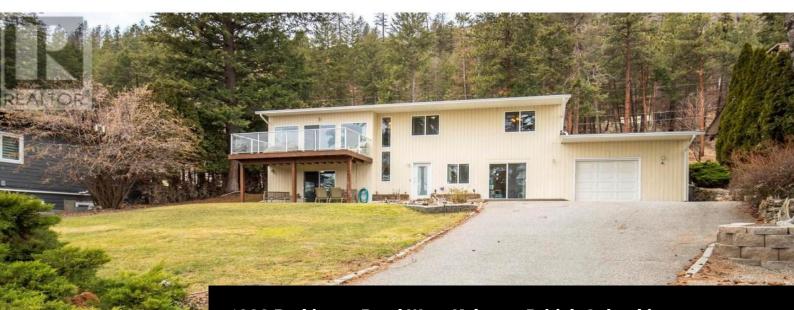

1338 Parkinson Road West Kelowna British Columbia West Kelowna Estates \$865,000

Welcome to this 3 bedroom, 3 bath, 2400 sq ft home nestled on a huge .39 acre lot in desirable West Kelowna Estates. With a large front and back yard, lots of room for parking and beautiful lake views, this home offers an incredible opportunity to create your dream space. You'll find a spacious kitchen, living room, dining room, the primary bedroom and ensuite, and an additional 1 bedroom/1 bath on the main floor. Enjoy your large deck space, hot tub, gardens and wildlife while enjoying nature and privacy as you look up the hill into the forest. Downstairs has an additional bedroom, a flex space that could be 1 bedroom or divided into 2 bedrooms by adding a sliding door or partition in the bulkhead. It has lots of light for use as your art studio/multipurpose or craft room/home based business. There is a bathroom, a family room and space for gym equipment, a laundry room that has new insulation and flooring. Other features include new roof, new gutters with Leaf Guard, new Hot Water Tank, and new sod and rock landscaping in the backyard. Lots this size with privacy can offer the perfect opportunity to add a pool or create extra parking for all your toys. Truly a great package and only minutes to hiking, biking, beaches, camping, schools, restaurants and stores. (id:6769)