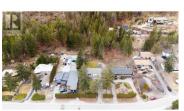

1338 Parkinson Road West Kelowna British Columbia West Kelowna Estates \$865,000

Welcome to this 3 bedroom, 3 bath, 2400 sq ft home nestled on a huge .39 acre lot in desirable West Kelowna Estates. With a large front and back yard, lots of room for parking and beautiful lake views, this home offers an incredible opportunity to create your dream space. You'll find a spacious kitchen, living room, dining room, the primary bedroom and ensuite, and an additional 1 bedroom/1 bath on the main floor. Enjoy your large deck space, hot tub, gardens and wildlife while enjoying nature and privacy as you look up the hill into the forest. Downstairs has an additional bedroom, a flex space that could be 1 bedroom or divided into 2 bedrooms by adding a sliding door or partition in the bulkhead. It has lots of light for use as your art studio/multipurpose or craft room/home based business. There is a bathroom, a family room and space for gym equipment, a laundry room that has new insulation and flooring. Other features include new roof, new gutters with Leaf Guard, new Hot Water Tank, and new sod and rock landscaping in the backyard. Lots this size with privacy can offer the perfect opportunity to add a pool or create extra parking for all your toys. Truly a great package and only minutes to hiking, biking, beaches, camping, schools, restaurants and stores. (id:6769)