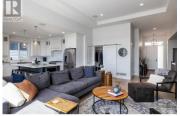

Welcome to this show stopper built by Gibson Contracting! With stunning Eastern views over Wood Lake to soak in the sunrise and elegant, timeless design, this over 3300 sqft, 4 bed, 4 bath Rancher Walkout is calling you home. Finishings include wide plank engineered oak flooring, plush carpet, 12"x24" tiles, 9', 10' and 12' ceilings on the main level, 9' basement ceilings, built in surround sound, and so much more! Entering into the foyer, you are greeted with views out to the partially covered deck, flowing into the grand living room with tile clad linear gas fireplace and recessed TV niche. In the entertainer's kitchen you will find stacked illuminated cabinets with under cabinet lighting and an island with seating for 4. The laundry/mud room features additional cabinets, cubbies and built in drying racks. The primary bedroom is a retreat of its own, with a 10' tray ceiling, stunning ensuite including heated floors, no step shower, water closet, dual vanity and makeup desk, and walk in closet complete with built ins and pullouts. Downstairs you are greeted with 9' ceilings in the MASSIVE games room, and a separate theatre room containing the hub for the Sonos Connect 4 system with built in speakers throughout the inside and outside. Two additional bedrooms are on this level with Jack'n'Jill ensuite. Out back on your covered patio, you will find lush grass, and a trail dow...