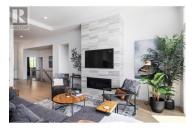

Welcome to this show stopper built by Gibson Contracting! With stunning Eastern views over Wood Lake to soak in the sunrise and elegant, timeless design, this over 3300 sqft, 4 bed, 4 bath Rancher Walkout is calling you home. Finishings include wide plank engineered oak flooring, plush carpet, 12"x24" tiles, 9', 10' and 12' ceilings on the main level, 9' basement ceilings, built in surround sound, and so much more! Entering into the foyer, you are greeted with views out to the partially covered deck, flowing into the grand living room with tile clad linear gas fireplace and recessed TV niche. In the entertainer's kitchen you will find stacked illuminated cabinets with under cabinet lighting and an island with seating for 4. The laundry/mud room features additional cabinets, cubbies and built in drying racks. The primary bedroom is a retreat of its own, with a 10' tray ceiling, stunning ensuite including heated floors, no step shower, water closet, dual vanity and makeup desk, and walk in closet complete with built ins and pullouts. Downstairs you are greeted with 9' ceilings in the MASSIVE games room, and a separate theatre room containing the hub for the Sonos Connect 4 system with built in speakers throughout the inside and outside. Two additional bedrooms are on this level with Jack'n'Jill ensuite. Out back on your covered patio, you will find lush grass, and a trail dow...