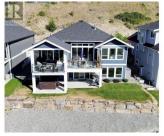

Welcome to this show stopper built by Gibson Contracting! With stunning Eastern views over Wood Lake to soak in the sunrise and elegant, timeless design, this over 3300 sqft, 4 bed, 4 bath Rancher Walkout is calling you home. Finishings include wide plank engineered oak flooring, plush carpet, 12"x24" tiles, 9', 10' and 12' ceilings on the main level, 9' basement ceilings, built in surround sound, and so much more! Entering into the foyer, you are greeted with views out to the partially covered deck, flowing into the grand living room with tile clad linear gas fireplace and recessed TV niche. In the entertainer's kitchen you will find stacked illuminated cabinets with under cabinet lighting and an island with seating for 4. The laundry/mud room features additional cabinets, cubbies and built in drying racks. The primary bedroom is a retreat of its own, with a 10' tray ceiling, stunning ensuite including heated floors, no step shower, water closet, dual vanity and makeup desk, and walk in closet complete with built ins and pullouts. Downstairs you are greeted with 9' ceilings in the MASSIVE games room, and a separate theatre room containing the hub for the Sonos Connect 4 system with built in speakers throughout the inside and outside. Two additional bedrooms are on this level with Jack'n'Jill ensuite. Out back on your covered patio, you will find lush grass, and a trail dow...