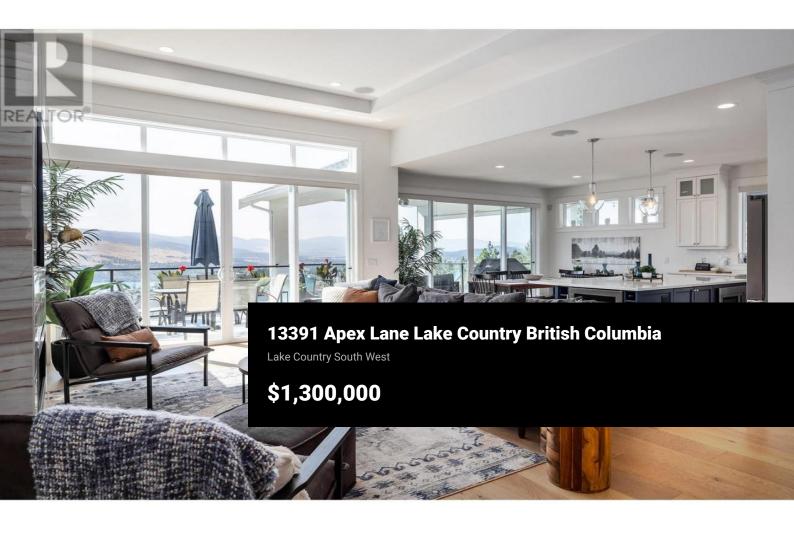

Welcome to this show stopper built by Gibson Contracting! With stunning Eastern views over Wood Lake to soak in the sunrise and elegant, timeless design, this over 3300 sqft, 4 bed, 4 bath Rancher Walkout is calling you home. Finishings include wide plank engineered oak flooring, plush carpet, 12"x24" tiles, 9', 10' and 12' ceilings on the main level, 9' basement ceilings, built in surround sound, and so much more! Entering into the foyer, you are greeted with views out to the partially covered deck, flowing into the grand living room with tile clad linear gas fireplace and recessed TV niche. In the entertainer's kitchen you will find stacked illuminated cabinets with under cabinet lighting and an island with seating for 4. The laundry/mud room features additional cabinets, cubbies and built in drying racks. The primary bedroom is a retreat of its own, with a 10' tray ceiling, stunning ensuite including heated floors, no step shower, water closet, dual vanity and makeup desk, and walk in closet complete with built ins and pullouts. Downstairs you are greeted with 9' ceilings in the MASSIVE games room, and a separate theatre room containing the hub for the Sonos Connect 4 system with built in speakers throughout the inside and outside. Two additional bedrooms are on this level with Jack'n'Jill ensuite. Out back on your covered patio, you will find lush grass, and a trail dow...