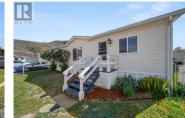

Well-Maintained Home in Central Location! Located in a desirable, centrally located park, this 44' x 24' manufactured home offers spacious, open-concept living with 3 bedrooms and 2 full bathrooms. The home has been lovingly cared for and is move-in ready. Enjoy the covered back deck--perfect for relaxing or entertaining. The fully fenced yard offers privacy and room to enjoy the outdoors, plus there's a large storage shed for added convenience. Parking is a breeze with two spots on a concrete pad and additional parallel parking out front. The park allows for one dog or cat under 13 inches tall, making it a pet-friendly option for small companions. 6 year old roof. Don't miss this opportunity to own a clean, comfortable home in a well-kept community! (id:6769)