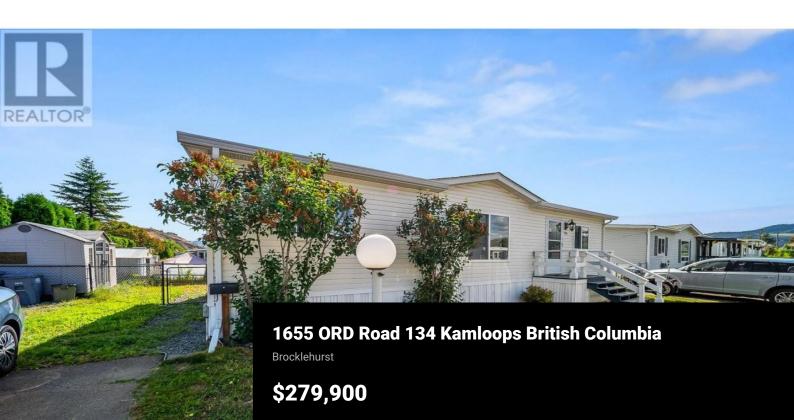

Well-Maintained Home in Central Location! Located in a desirable, centrally located park, this 44' x 24' manufactured home offers spacious, open-concept living with 3 bedrooms and 2 full bathrooms. The home has been lovingly cared for and is move-in ready. Enjoy the covered back deck--perfect for relaxing or entertaining. The fully fenced yard offers privacy and room to enjoy the outdoors, plus there's a large storage shed for added convenience. Parking is a breeze with two spots on a concrete pad and additional parallel parking out front. The park allows for one dog or cat under 13 inches tall, making it a pet-friendly option for small companions. 6 year old roof. Don't miss this opportunity to own a clean, comfortable home in a well-kept community! (id:6769)