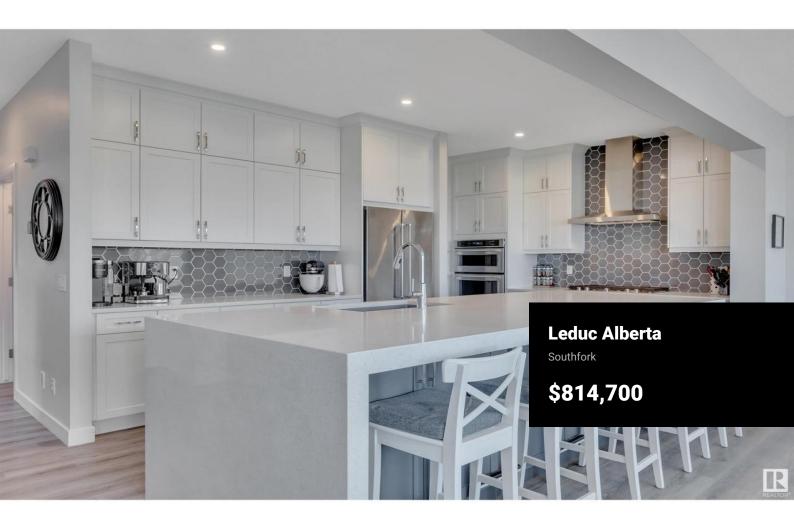

for the kids to run, storage shed, and dog run too! (id:6769)

WALKOUT GEM! PIE LOT! FULLY LANDSCAPED & FENCED! UPGRADES GALORE! Feast your eyes on this gorgeous 2855 sq ft 6 bed, 4 bath Jayman Built Charlotte 28 model in desirable Edgewater Estates; an absolute stunner! Feat: 9' ceilings on the main and lower, vinyl plank & tile on the main, glass railings, incredible kitchen w/ show stopping quartz waterfall island & countertops, soft close upgraded cabinetry w/ honeycomb backsplash, gas cooktop & built in oven, quartz throughout, 2 AC units & furnaces, & more! Open concept main floor ideal for entertaining; w/ main floor bedroom & ample windows to the south. Upstairs boasts 3 huge bedrooms, inc the primary suite with large walk in closet & custom shelving, 5 pce bath, bonus room for the toys / movie night, & laundry, & office nook. The basement has a side entry downstairs, 2 more good sized bedrooms, rec room w/ wet bar, storage, & walkout basement w/ concrete pad. Incredible yard for bonfires & BBQs, room