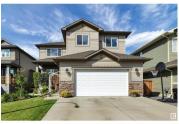

MEADOWVIEW DELIGHT! OVERSIZED 23' x 25' GARAGE! GORGEOUS HOME & YARD! A/C! Welcome home to this 2650 sq ft 5 bed, 3.5 bath gem on desired McDowell Wynd! The high end finishings, superb build quality, and modern colours are a treat to the eyes! Offering an open to above w/gas fireplace, open concept design, the natural light is abundant throughout the home. Newer hardwood & tile lead to the large den, upgraded kitchen, w/ quartz countertops, two tone maple cabinets, walk-through pantry, and newer s/s appliances. Upstairs boasts a large master w/ 5 pce ensuite & closet, 2 big bedrooms, 4 pce bath, and bonus room! The FULLY FINISHED basement features 2 bedrooms, rough-in for wet bar (behind drywall), large living / rec area, 4 pce bath, and storage. Garage is OVERSIZED, heated, and plenty of depth for your truck. Awesome yard for BBQs, entertaining, or for the kids to play, with concrete pad & walkway, trees, lush grass, new shed & dog run. On demand tankless hot water too! Call Meadowview home today! (id:6769)