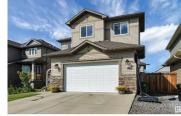

MEADOWVIEW DELIGHT! OVERSIZED 23' x 25' GARAGE! GORGEOUS HOME & YARD! A/C! Welcome home to this 2650 sq ft 5 bed, 3.5 bath gem on desired McDowell Wynd! The high end finishings, superb build quality, and modern colours are a treat to the eyes! Offering an open to above w/gas fireplace, open concept design, the natural light is abundant throughout the home. Newer hardwood & tile lead to the large den, upgraded kitchen, w/ quartz countertops, two tone maple cabinets, walk-through pantry, and newer s/s appliances. Upstairs boasts a large master w/ 5 pce ensuite & closet, 2 big bedrooms, 4 pce bath, and bonus room! The FULLY FINISHED basement features 2 bedrooms, rough-in for wet bar (behind drywall), large living / rec area, 4 pce bath, and storage. Garage is OVERSIZED, heated, and plenty of depth for your truck. Awesome yard for BBQs, entertaining, or for the kids to play, with concrete pad & walkway, trees, lush grass, new shed & dog run. On demand tankless hot water too! Call Meadowview home today! (id:6769)