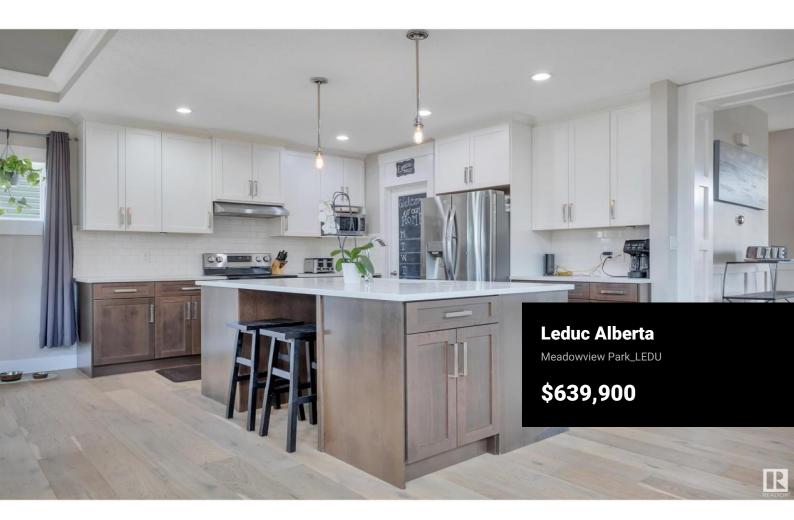

MEADOWVIEW DELIGHT! OVERSIZED 23' x 25' GARAGE! GORGEOUS HOME & YARD! A/C! Welcome home to this 2650 sq ft 5 bed, 3.5 bath gem on desired McDowell Wynd! The high end finishings, superb build quality, and modern colours are a treat to the eyes! Offering an open to above w/gas fireplace, open concept design, the natural light is abundant throughout the home. Newer hardwood & tile lead to the large den, upgraded kitchen, w/ quartz countertops, two tone maple cabinets, walk-through pantry, and newer s/s appliances. Upstairs boasts a large master w/ 5 pce ensuite & closet, 2 big bedrooms, 4 pce bath, and bonus room! The FULLY FINISHED basement features 2 bedrooms, rough-in for wet bar (behind drywall), large living / rec area, 4 pce bath, and storage. Garage is OVERSIZED, heated, and plenty of depth for your truck. Awesome yard for BBQs, entertaining, or for the kids to play, with concrete pad & walkway, trees, lush grass, new shed & dog run. On demand tankless hot water too! Call Meadowview home today! (id:6769)