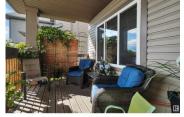

MEADOWVIEW DELIGHT! OVERSIZED 23' x 25' GARAGE! GORGEOUS HOME & YARD! A/C! Welcome home to this 2650 sq ft 5 bed, 3.5 bath gem on desired McDowell Wynd! The high end finishings, superb build quality, and modern colours are a treat to the eyes! Offering an open to above w/gas fireplace, open concept design, the natural light is abundant throughout the home. Newer hardwood & tile lead to the large den, upgraded kitchen, w/ quartz countertops, two tone maple cabinets, walk-through pantry, and newer s/s appliances. Upstairs boasts a large master w/ 5 pce ensuite & closet, 2 big bedrooms, 4 pce bath, and bonus room! The FULLY FINISHED basement features 2 bedrooms, rough-in for wet bar (behind drywall), large living / rec area, 4 pce bath, and storage. Garage is OVERSIZED, heated, and plenty of depth for your truck. Awesome yard for BBQs, entertaining, or for the kids to play, with concrete pad & walkway, trees, lush grass, new shed & dog run. On demand tankless hot water too! Call Meadowview home today! (id:6769)