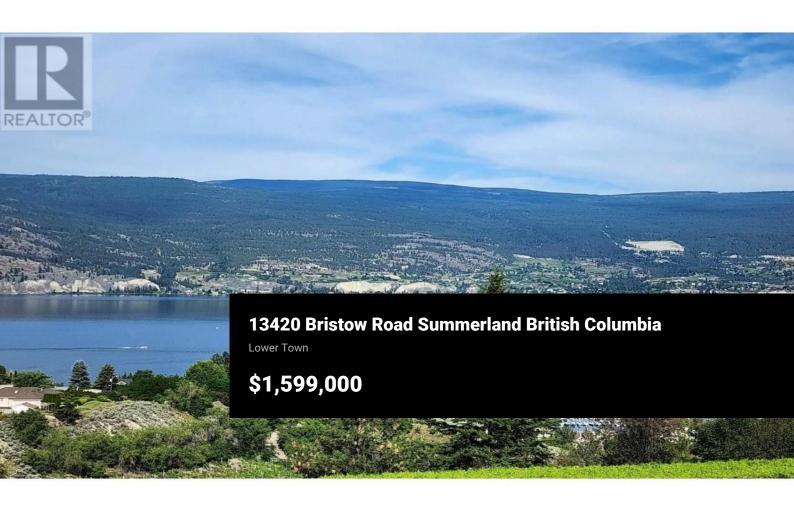

Subdivision potential! Expansive unobstructed lakeview from this timeless 2800 sqft home on .494 private acres. Close to town and beaches, this 4 bd 2 bath home is such a rare gem. Architecturally designed and built in 1949 the home has had only 2 owners, the current owners have stayed 49 years! Enjoy summer dinners on your secluded deck watching the boats come into the marina! Lovely mature landscaping, picturesque drive through driveway, underground irrigation & hot tub! Perfect place to raise an adventurous family or entertain and impress your guests! RU2 zoning allows for a carriage house if desired. Sellers daughter is listing agent. (id:6769)