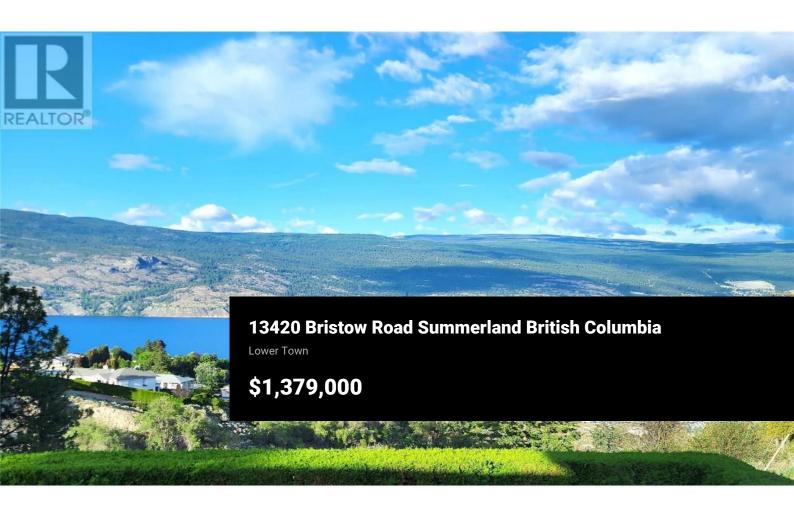

BREATHTAKING LAKEVIEW and a timeless 1949 home! Situated on .494 private acres close to both town and beaches, you can enjoy the immaculately maintained 2800 sq ft home or update to modern conveniences.

Architecturally designed, the one-of-a-kind 4 bdr 2 bath home has had only 2 owners, the current owners have stayed 51 years. Enjoy summer dinners on your secluded deck watching the boats come into the marina! Walkout lower floor opens to large patio, hot tub and lovely mature grounds with underground irrigation. With its picturesque tree-lined driveway and stunning views, this is the perfect place for a family and to entertain and impress your guests! RSD1 zoning allows for a carriage house if desired. Sellers daughter is listing agent (id:6769)