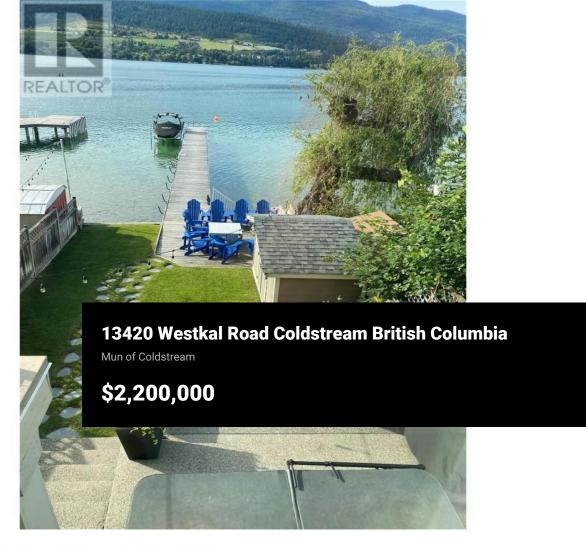

Discover the epitome of lakefront living with this exceptional property on the shores of Kalamalka Lake. This 1,548-square-foot home is a serene retreat, combining modern comforts with breathtaking natural beauty. The house features 3 spacious bedrooms, 2 full bathrooms, and an open-concept design that seamlessly blends living, dining, and kitchen spaces. Expansive windows frame the shimmering turquoise lake views, while the well-equipped kitchen invites culinary creativity. A private basement suite offers additional living space, perfect for guests, extended family, or rental income potential. Outdoors, the property is a waterfront paradise with direct lake access, a private boat lift, and lush landscaping. The hot tub provides a perfect spot to unwind after a day of boating or enjoying the water, offering year-round relaxation under the stars. Located in the desirable community of Coldstream, this property combines tranquility with convenience, close to parks, trails, and local amenities. Whether you're looking for a luxurious vacation home or a fulltime residence, this home delivers an unmatched lifestyle on the stunning Kalamalka Lake. Don't miss this rare opportunity to own a piece of waterfront paradise! (id:6769)