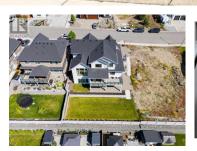

## \$2,088,000

E ET

Welcome to 1345 Myra Place -- a beautifully designed custom home nestled among other luxury properties in this sought-after neighbourhood. Just under five thousand square feet, this residence offers high-end finishes throughout and includes the added bonus of an in-law suite (5,266sqft including the 524sqft garage\*\*). The main floor features a bright fover with den or a home office, an open-concept kitchen, dining, and great room with soaring twostorey ceilings, all leading out to a spacious deck perfect for entertaining. Upstairs, you'll find two generously sized bedrooms each with their own ensuite, a large laundry room, and an impressive primary suite complete with a spa-inspired ensuite, separated water closet, and expansive walk-in. The basement offers flexibility with a one bedroom in-law suite with full bathroom and stacked washer / dryer, mechanical and storage rooms, plus an additional bedroom and large family room that could be configured into a second in-law suite as a mortgage helper or for multi-generational families. This home is fully landscaped and comes prepped for an electric vehicle charger, RV plug-in, pool installation, and more. All meas. are approx. and came from building plans, buyer to confirm if important. Book your private viewing today! (id:6769)