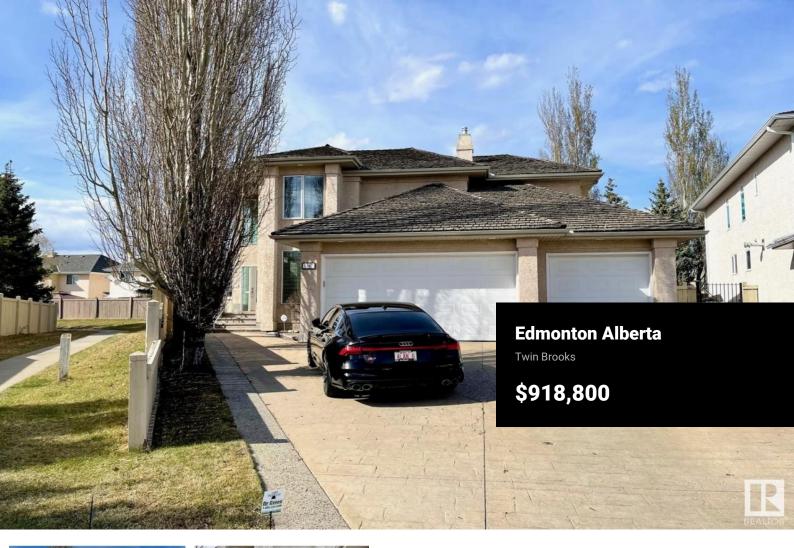

Custom built Executive home nestled in the prestigious neighborhood of Brook Hollow/Twin Brooks, steps to ravine & parks. Immaculate 3500+ sf home has an open design w/a 2 way fireplace in the Great rm, oversized formal dining rm + a home office w/gorgeous cherry wood B/I wall unit. Birds Eye maple, crown moldings, A/C & pot lights, completely repainted, new lights & updated mechanical. Huge Chef's kitchen boasts a massive island, walk thru pantry, upgraded Cherry cabinets, pot drawers galore & granite counters. New gas range/oven/ microwave. Sub-Zero fridge/freezer. W/D 2024. Sunny breakfast nook area opens onto a reset stone patio w/BBQ gas line, overlooking the treed pie yard. 4 very large bedrms with W/I closets, window seats w/storage & B/I shelving. 2nd bedrm its own ensuite & the others share a Jack & Jill. Spacious master suite features a sitting area, vaulted ceilings & a spa like ensuite w/His/Hers vanities w/granite. Oversized Triple garage 29.5X22/31'. Close to transit & G. Nicholson School (id:6769)