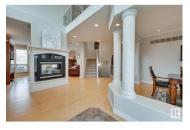

Custom built Executive home nestled in the prestigious neighborhood of Brook Hollow/Twin Brooks, steps to ravine & parks. Immaculate 3500+ sf home has an open design w/a 2 way fireplace in the Great rm, oversized formal dining rm + a home office w/gorgeous cherry wood B/I wall unit. Birds Eye maple, crown moldings, A/C & pot lights, completely repainted, new lights & updated mechanical. Huge Chef's kitchen boasts a massive island, walk thru pantry, upgraded Cherry cabinets, pot drawers galore & granite counters. New gas range/oven/ microwave. Sub-Zero fridge/freezer. W/D 2024. Sunny breakfast nook area opens onto a reset stone patio w/BBQ gas line, overlooking the treed pie yard. 4 very large bedrms with W/I closets, window seats w/storage & B/I shelving. 2nd bedrm its own ensuite & the others share a Jack & Jill. Spacious master suite features a sitting area, vaulted ceilings & a spa like ensuite w/His/Hers vanities w/granite. Oversized Triple garage 29.5X22/31'. Close to transit & G. Nicholson School (id:6769)