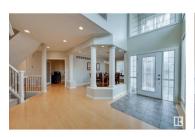

Custom built Executive home nestled in the prestigious neighborhood of Brook Hollow/Twin Brooks, steps to ravine & parks. Immaculate 3500+ sf home has an open design w/a 2 way fireplace in the Great rm, oversized formal dining rm + a home office w/gorgeous cherry wood B/I wall unit. Birds Eye maple, crown moldings, A/C & pot lights, completely repainted, new lights & updated mechanical. Huge Chef's kitchen boasts a massive island, walk thru pantry, upgraded Cherry cabinets, pot drawers galore & granite counters. New gas range/oven/ microwave. Sub-Zero fridge/freezer. W/D 2024. Sunny breakfast nook area opens onto a reset stone patio w/BBQ gas line, overlooking the treed pie yard. 4 very large bedrms with W/I closets, window seats w/storage & B/I shelving. 2nd bedrm its own ensuite & the others share a Jack & Jill. Spacious master suite features a sitting area, vaulted ceilings & a spa like ensuite w/His/Hers vanities w/granite. Oversized Triple garage 29.5X22/31'. Close to transit & G. Nicholson School (id:6769)