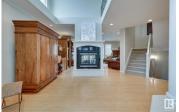

Custom built Executive home nestled in the prestigious neighborhood of Brook Hollow/Twin Brooks, steps to ravine & parks. Immaculate 3500+ sf home has an open design w/a 2 way fireplace in the Great rm, oversized formal dining rm + a home office w/gorgeous cherry wood B/I wall unit. Birds Eye maple, crown moldings, A/C & pot lights, completely repainted, new lights & updated mechanical. Huge Chef's kitchen boasts a massive island, walk thru pantry, upgraded Cherry cabinets, pot drawers galore & granite counters. New gas range/oven/ microwave. Sub-Zero fridge/freezer. W/D 2024. Sunny breakfast nook area opens onto a reset stone patio w/BBQ gas line, overlooking the treed pie yard. 4 very large bedrms with W/I closets, window seats w/storage & B/I shelving. 2nd bedrm its own ensuite & the others share a Jack & Jill. Spacious master suite features a sitting area, vaulted ceilings & a spa like ensuite w/His/Hers vanities w/granite. Oversized Triple garage 29.5X22/31'. Close to transit & G. Nicholson School (id:6769)