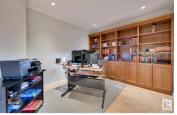

Custom built Executive home nestled in the prestigious neighborhood of Brook Hollow/Twin Brooks, steps to ravine & parks. Immaculate 3500+ sf home has an open design w/a 2 way fireplace in the Great rm, oversized formal dining rm + a home office w/gorgeous cherry wood B/I wall unit. Birds Eye maple, crown moldings, A/C & pot lights, completely repainted, new lights & updated mechanical. Huge Chef's kitchen boasts a massive island, walk thru pantry, upgraded Cherry cabinets, pot drawers galore & granite counters. New gas range/oven/ microwave. Sub-Zero fridge/freezer. W/D 2024. Sunny breakfast nook area opens onto a reset stone patio w/BBQ gas line, overlooking the treed pie yard. 4 very large bedrms with W/I closets, window seats w/storage & B/I shelving. 2nd bedrm its own ensuite & the others share a Jack & Jill. Spacious master suite features a sitting area, vaulted ceilings & a spa like ensuite w/His/Hers vanities w/granite. Oversized Triple garage 29.5X22/31'. Close to transit & G. Nicholson School (id:6769)