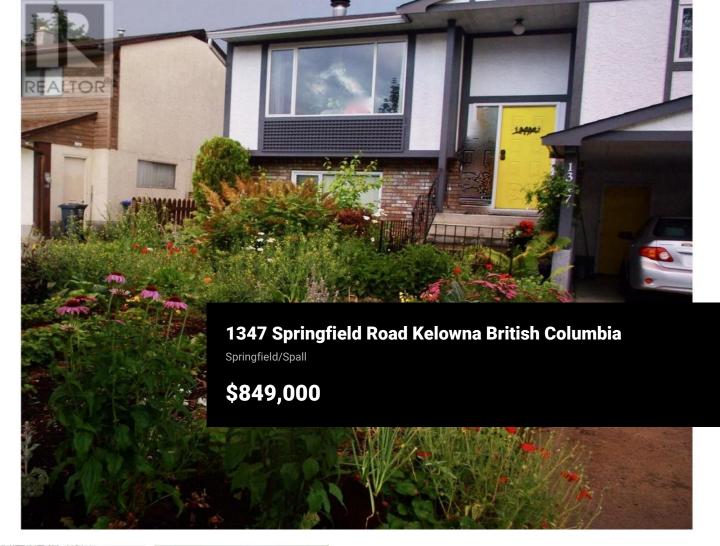

Welcome to 1347 Springfield Road, a charming home with mountain views in a prime location near shopping, schools, bus stops, and the beautiful Okanagan Lake. This property offers modern comforts, recent upgrades, and great potential for families, developers, or those seeking income opportunities. The main floor features a spacious living room with a wood-burning fireplace, large windows, and updated flooring. The bright dining room and south-facing kitchen overlook the mountains and a large backyard. The master bedroom includes ample closets and an ensuite. The walk-out basement boasts a gas fireplace, large windows, a carport-level entry, a laundry room, and a 3-piece bathroom, offering excellent suite potential. Recent updates include new flooring, fresh paint, a high-efficiency furnace and tankless water heater (2023), and a new roof (2020). Enjoy outdoor living on the large sundeck with southern exposure, an enclosed storage area below, a separate shed, and a gazebo. The spacious yard features fruit trees, a vegetable garden, a pond, perennials, berry bushes, and strawberries. Located in an area ripe for development, this property is ideal for builders, investors, or families. With options to add a suite or additional living space, this home is a versatile and well-located opportunity. Don't miss your chance to own this gem! (id:6769)