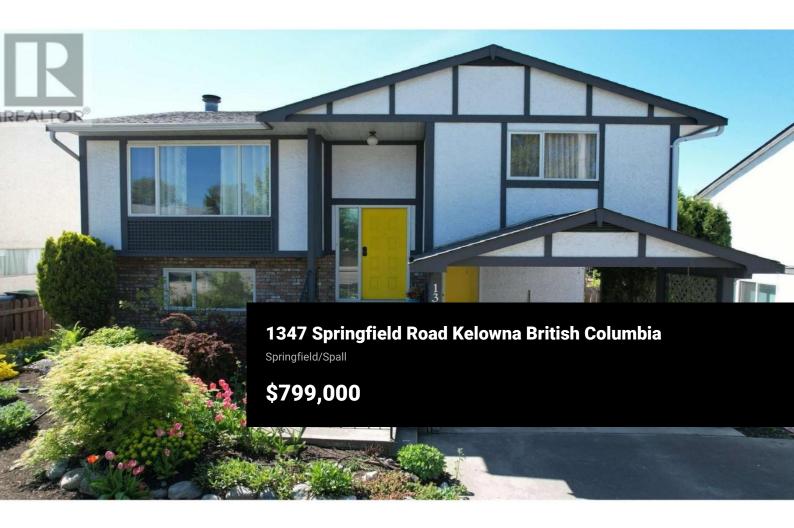

RE/MAX Kelowna 100-1553 Harvey Avenue Kelowna, BC, Canada

MF1 ZONING! Discover 1347 Springfield Road - a charming, well-located home, just minutes from schools, shopping, transit, and beautiful Okanagan Lake. With modern updates and strong potential, this property is perfect for families, investors, or developers. The main floor features a spacious living room with a wood-burning fireplace, updated flooring, and large windows. A bright dining area and south-facing kitchen overlook the mountains and a generous backyard garden oasis. The primary bedroom offers ample closet space and a private ensuite. The walk-out basement is unfinished but full of opportunity, featuring large windows, a gas fireplace, 3-piece bathroom, laundry, and entry at carport level - perfect for a future suite. Recent updates include new flooring, fresh paint, high-efficiency furnace and tankless water heater (2023), and a new roof (2020). The sunny sundeck, covered storage area, detached shed, and gazebo expand your outdoor living. The large yard includes fruit trees, berries, a veggie garden, pond, and perennials. With MF1 zoning and room to add a suite or more living space, this is an incredible opportunity for homeowners and builders alike. Don't miss out on this versatile gem! (id:6769)