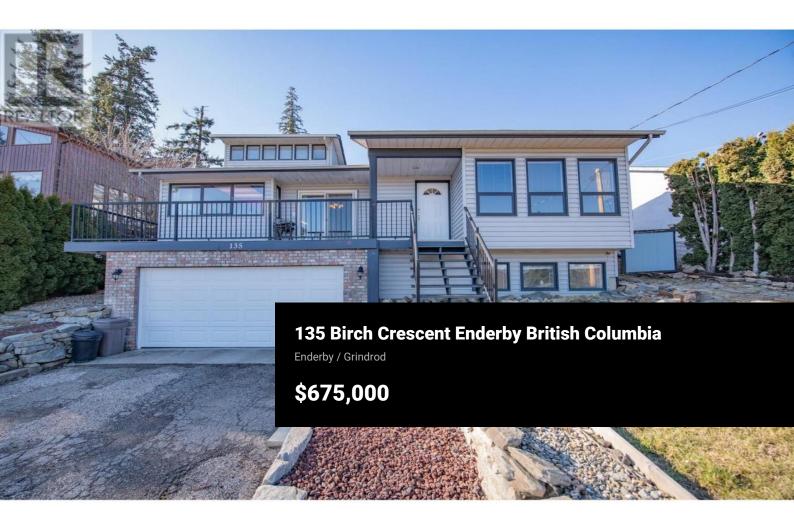

Welcome to this spacious & versatile home on Birch Crescent. Perfectly designed for growing families or those with a need for extra space, this home has endless potential. From the moment you walk in, the home welcomes you with a grand entrance featuring extra tall ceilings that creates an open atmosphere. Large patio doors fill the home with natural light, you'll enjoy sweeping views of the Enderby Cliffs. The clean, functional kitchen offers plenty of storage and work surfaces, making meal prep easy. The entire interior has been freshly painted, giving the home a bright and updated feel. Upstairs, you'll find the master bedroom and two additional bedrooms, while the fourth bedroom is conveniently located near the family room and a full 3 piece bathroom. The lowest level offers the opportunity for extra storage, a home office, mudroom, gym or a playroom, bring your ideas. Outdoors, the massive yard has been thoughtfully cleared, with new rockwork and landscaping, ready for your personal touch. Whether you envision a garden, play area, dog run or outdoor entertaining space, this large lot offers the flexibility to create your dream outdoor living space. Situated within walking distance of the local elementary school and park, this home is ideal for families. Additional perks include RV/extra parking, a newly installed wood stove to keep heating costs low, and a natural gas B...