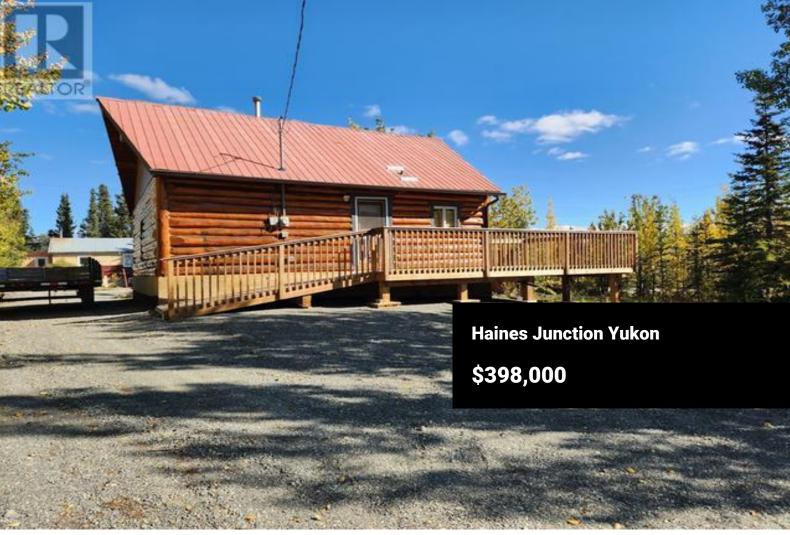

Welcome to your serene retreat in the heart of Haines Junction! This beautiful 2-bedroom, 1-bathroom log home offers a perfect blend of rustic charm and modern convenience. Nestled on a spacious DOUBLE lot, this property promises a tranquil escape from city life, with breathtaking mountain views that greet you every day. New concrete foundation with wrap around deck including ramp. Features a shed and Quonset hut offering storage space for your hobbies and projects. This home offers overall affordability and comfort with low property taxes. Major renovations, 2024 include water heater, baseboard heaters, roof vent, plumbing, electrical, new wrap-around deck & more! Furniture included, ready to move right in and settle down away from the City hustle and bustle. Unwind and embrace the beauty of nature - come see... (id:6769)