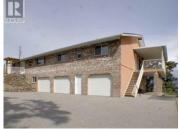

RE/MAX Kelowna 100-1553 Harvey Avenue Kelowna, BC, Canada CLEANUP STILL IN PROGRESS. Walk-out rancher with good bones, and a great floor plan allowing for HUGE POTENTIAL. Approx. 5,000 square feet of living space complete with a LEGAL SUITE, huge kitchen, and dining area + 6 bedrooms, 6 bathrooms, with 4 of the bedrooms hosting their own ensuites. Triple car garage and sizable detached storage outbuilding for toys and tools. This property is subject to court approval and is sold AS IS, WHERE IS. The 3 photos in the listing are all we have for now and they show the property as it was in 2015. These photos are for reference only to get a general idea of the type of dwelling and property. All measurements are taken from various sources and should be verified by all buyers. Buyers are expected to do their own due diligence in all areas and Buyers are encouraged to have their own realtor for questions and proceeding with any offers. All realtors, please continue to read private remarks as they will be updated with any pertinent information. (id:6769)