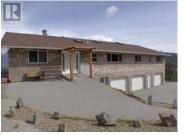

RE/MAX Kelowna 100-1553 Harvey Avenue Kelowna, BC, Canada CLEANUP STILL IN PROGRESS. Walk-out rancher with good bones, and a great floor plan allowing for HUGE POTENTIAL. Approx. 5,000 square feet of living space complete with a LEGAL SUITE, huge kitchen, and dining area + 6 bedrooms, 6 bathrooms, with 4 of the bedrooms hosting their own ensuites. Triple car garage and sizable detached storage outbuilding for toys and tools. This property is subject to court approval and is sold AS IS, WHERE IS. The 3 photos in the listing are all we have for now and they show the property as it was in 2015. These photos are for reference only to get a general idea of the type of dwelling and property. All measurements are taken from various sources and should be verified by all buyers. Buyers are expected to do their own due diligence in all areas and Buyers are encouraged to have their own realtor for questions and proceeding with any offers. All realtors, please continue to read private remarks as they will be updated with any pertinent information. (id:6769)