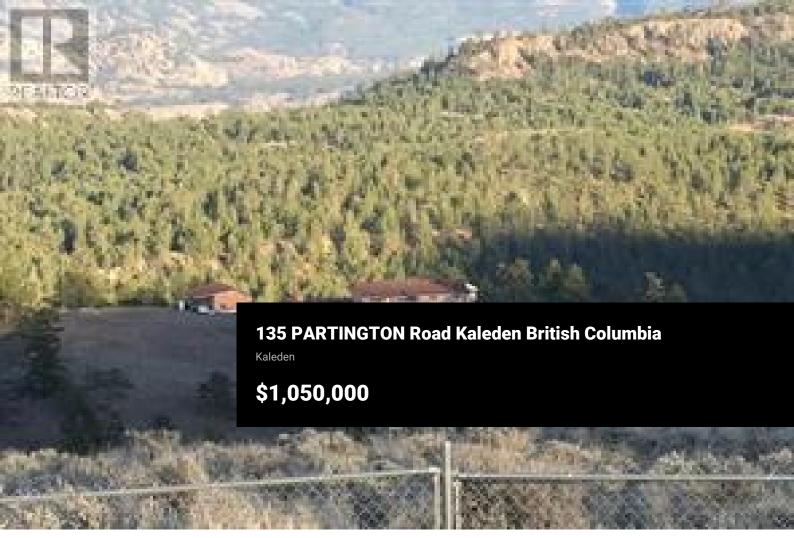

RE/MAX Kelowna 100-1553 Harvey Avenue Kelowna, BC, Canada CLEANUP STILL IN PROGRESS. Walk-out rancher with good bones, and a great floor plan allowing for HUGE POTENTIAL. Approx. 5,000 square feet of living space complete with a LEGAL SUITE, huge kitchen, and dining area + 6 bedrooms, 6 bathrooms, with 4 of the bedrooms hosting their own ensuites. Triple car garage and sizable detached storage outbuilding for toys and tools. This property is subject to court approval and is sold AS IS, WHERE IS. The 3 photos in the listing are all we have for now and they show the property as it was in 2015. These photos are for reference only to get a general idea of the type of dwelling and property. All measurements are taken from various sources and should be verified by all buyers. Buyers are expected to do their own due diligence in all areas and Buyers are encouraged to have their own realtor for questions and proceeding with any offers. All realtors, please continue to read private remarks as they will be updated with any pertinent information. (id:6769)