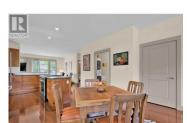

Welcome to this beautifully designed 1,378 sq ft rancher, offering 2 spacious bedrooms and 2 bathrooms in a desirable, tranquil setting. The open-concept layout is perfect for entertaining, featuring stylish flooring throughout and a chef-inspired kitchen with a large island, built-in gas cooktop, stainless steel appliances, and generous cupboard and drawer space. Relax in the cozy family room with a gas fireplace, or step outside to the expansive covered patio that overlooks the peaceful oxbow--ideal for morning coffee or evening gatherings. The primary bedroom includes a walk-in closet and an accessible 3-piece ensuite. Additional highlights include an oversized attached garage and extra on-site parking, making this home both comfortable and convenient. (id:6769)