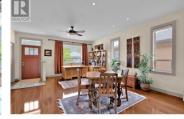

Welcome to this beautifully designed 1,378 sq ft rancher, offering 2 spacious bedrooms and 2 bathrooms in a desirable, tranquil setting. The open-concept layout is perfect for entertaining, featuring stylish flooring throughout and a chef-inspired kitchen with a large island, built-in gas cooktop, stainless steel appliances, and generous cupboard and drawer space. Relax in the cozy family room with a gas fireplace, or step outside to the expansive covered patio that overlooks the peaceful oxbow--ideal for morning coffee or evening gatherings. The primary bedroom includes a walk-in closet and an accessible 3-piece ensuite. Additional highlights include an oversized attached garage and extra on-site parking, making this home both comfortable and convenient. (id:6769)