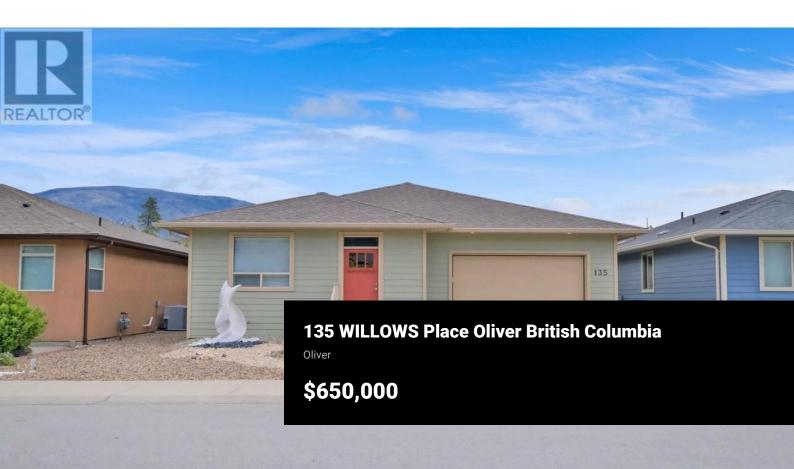

Welcome to this beautifully designed 1,378 sq ft rancher, offering 2 spacious bedrooms and 2 bathrooms in a desirable, tranquil setting. The open-concept layout is perfect for entertaining, featuring stylish flooring throughout and a chef-inspired kitchen with a large island, built-in gas cooktop, stainless steel appliances, and generous cupboard and drawer space. Relax in the cozy family room with a gas fireplace, or step outside to the expansive covered patio that overlooks the peaceful oxbow--ideal for morning coffee or evening gatherings. The primary bedroom includes a walk-in closet and an accessible 3-piece ensuite. Additional highlights include an oversized attached garage and extra on-site parking, making this home both comfortable and convenient. (id:6769)