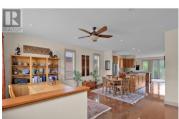

Welcome to this beautifully designed 1,378 sq ft rancher, offering 2 spacious bedrooms and 2 bathrooms in a desirable, tranquil setting. The open-concept layout is perfect for entertaining, featuring stylish flooring throughout and a chef-inspired kitchen with a large island, built-in gas cooktop, stainless steel appliances, and generous cupboard and drawer space. Relax in the cozy family room with a gas fireplace, or step outside to the expansive covered patio that overlooks the peaceful oxbow--ideal for morning coffee or evening gatherings. The primary bedroom includes a walk-in closet and an accessible 3-piece ensuite. Additional highlights include an oversized attached garage and extra on-site parking, making this home both comfortable and convenient. (id:6769)