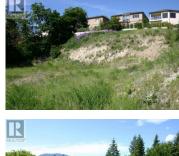

## 1351 10 Avenue Salmon Arm British Columbia NE Salmon Arm \$659,000

----

\*\*Development opportunity\*\* This R5-zoned High Density Residential lot offers a prime opportunity in one of BC's most sought-after communities. Centrally located with breathtaking views of Shuswap Lake and the city skyline, the property includes previously approved plans for a 3-storey, 22-unit multi-family building. Since the original design, zoning regulations around height and density have become more flexible, meaning an even larger project may now be possible. A registered covenant on title permits construction of up to four storeys plus a basement, opening the door to enhanced development potential. While new permits and updated plans would be required to meet current building codes, having prior approvals and development permits on file offers a head start--ideal for developers or investors ready to capitalize on rising housing demand in Salmon Arm.Just moments from the hospital, schools, downtown, and the waterfront--including the iconic Salmon Arm Wharf--this property is perfectly positioned for a vibrant residential project. Offered at \$659,000 - a rare opportunity to secure a ready-to-go urban development site in the heart of the Shuswap. (id:6769)