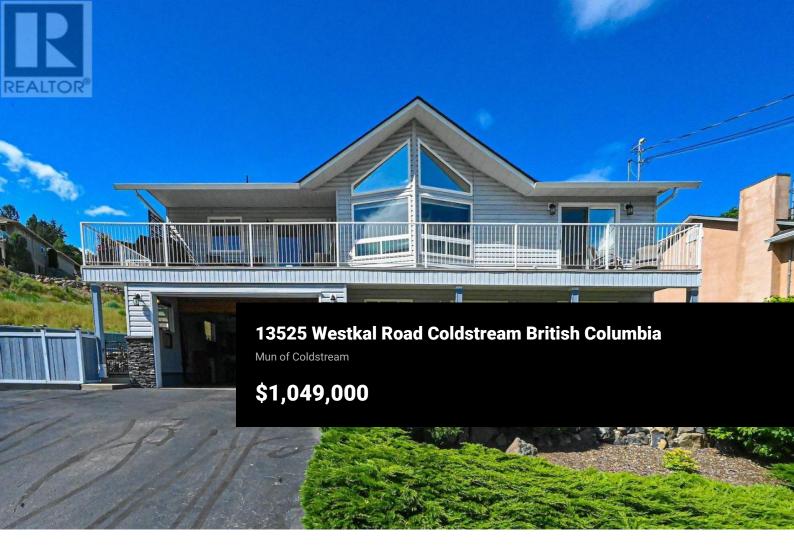

Unbeatable location! Welcome to a rare opportunity just steps from stunning Kalamalka Lake and minutes from Okanagan College, Vernon Jubilee Hospital, Vernon Golf & Country Club, and Kidston Elementary. Outdoor enthusiasts will love the immediate access to the scenic ""Rail Trail""--perfect for hiking or biking right from your doorstep! Lovingly cared for, this charming 4-bed + 3bath home is ready for the next familly. Situated on a beautifully landscaped and fully fenced and low maintenance 0.264-acre corner lot. Inside, vaulted ceilings and expansive windows flood the upper level with natural light and stunning views of Kal Lake. Hardwood floors enhance the open-concept living, dining, and kitchen areas--designed to capture nature's beauty from every angle. Enjoy seamless indoor-outdoor living with deck access off both the kitchen and primary suite. The lower level offers great flexibility: a potential inlaw suite with a private entrance and patio, plus space for a home office or den. The current layout includes 2 beds and 2 baths up, with a large laundry/utility room that could be converted back into a bedroom. Numerous updates include: hot water tank, windows, French and sliding doors, blinds, Phantom screen, and multiple appliances. The garage doubles as a workshop, and there's ample parking for up to 8 vehicles. Whether you're an active family, need room for extended...