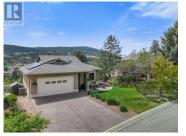

Impressive custom built level entry rancher home featuring several upgrades & updates, 2 bedroom inlaw suite & solar panels! Enter this home & you will find it to be very bright & inviting with a large entry featuring a skylight. The primary bedroom is off the main entry & includes a large walk-in closet & 4 piece ensuite with heated floors. The main floor has recently refinished hardwood flooring throughout. The main living space is very bright & open with high vaulted ceilings & lots of natural light. The kitchen is very large & has seen upgrades to the guartz stone countertops & refinished cabinets with lots of storage. To finish off the main floor there is a patio that's south facing, 4 piece main bath, additional bedroom & large laundry/mud room which walks through to the 2 car garage. The basement level is shared between the main floor & suite, where the main floor has a family room, den, 3 piece bath & utility room & backyard access. The basement suite has a nice open plan, its own laundry & 2 large bedrooms. The yard itself is private & has room for your ideas. Other features of this home include built in speakers throughout, basement is fully equipped with in floor radiant heat, central a/c updated, brand new solar panels, garage ready for EV charger hook up (50 amp), large flat driveway with lots of parking, nicely landscaped & irrigated, & so much more. Take a loo...