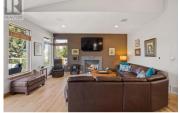

Impressive custom built level entry rancher home featuring several upgrades & updates, 2 bedroom inlaw suite & solar panels! Enter this home & you will find it to be very bright & inviting with a large entry featuring a skylight. The primary bedroom is off the main entry & includes a large walk-in closet & 4 piece ensuite with heated floors. The main floor has recently refinished hardwood flooring throughout. The main living space is very bright & open with high vaulted ceilings & lots of natural light. The kitchen is very large & has seen upgrades to the guartz stone countertops & refinished cabinets with lots of storage. To finish off the main floor there is a patio that's south facing, 4 piece main bath, additional bedroom & large laundry/mud room which walks through to the 2 car garage. The basement level is shared between the main floor & suite, where the main floor has a family room, den, 3 piece bath & utility room & backyard access. The basement suite has a nice open plan, its own laundry & 2 large bedrooms. The yard itself is private & has room for your ideas. Other features of this home include built in speakers throughout, basement is fully equipped with in floor radiant heat, central a/c updated, brand new solar panels, garage ready for EV charger hook up (50 amp), large flat driveway with lots of parking, nicely landscaped & irrigated, & so much more. Take a loo...