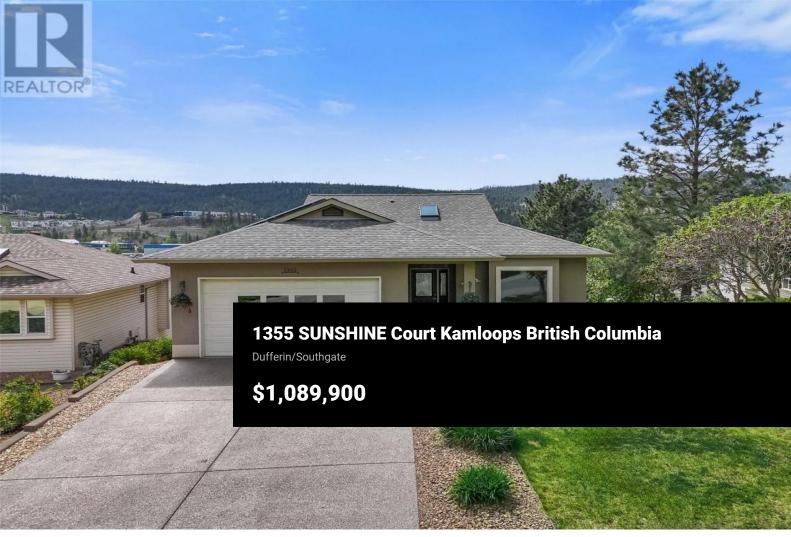

Impressive custom built level entry rancher home featuring several upgrades & updates, 2 bedroom inlaw suite & solar panels! Enter this home & you will find it to be very bright & inviting with a large entry featuring a skylight. The primary bedroom is off the main entry & includes a large walk-in closet & 4 piece ensuite with heated floors. The main floor has recently refinished hardwood flooring throughout. The main living space is very bright & open with high vaulted ceilings & lots of natural light. The kitchen is very large & has seen upgrades to the guartz stone countertops & refinished cabinets with lots of storage. To finish off the main floor there is a patio that's south facing, 4 piece main bath, additional bedroom & large laundry/mud room which walks through to the 2 car garage. The basement level is shared between the main floor & suite, where the main floor has a family room, den, 3 piece bath & utility room & backyard access. The basement suite has a nice open plan, its own laundry & 2 large bedrooms. The yard itself is private & has room for your ideas. Other features of this home include built in speakers throughout, basement is fully equipped with in floor radiant heat, central a/c updated, brand new solar panels, garage ready for EV charger hook up (50 amp), large flat driveway with lots of parking, nicely landscaped & irrigated, & so much more. Take a loo...