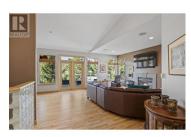

Impressive custom built level entry rancher home featuring several upgrades & updates, 2 bedroom inlaw suite & solar panels! Enter this home & you will find it to be very bright & inviting with a large entry featuring a skylight. The primary bedroom is off the main entry & includes a large walk-in closet & 4 piece ensuite with heated floors. The main floor has recently refinished hardwood flooring throughout. The main living space is very bright & open with high vaulted ceilings & lots of natural light. The kitchen is very large & has seen upgrades to the guartz stone countertops & refinished cabinets with lots of storage. To finish off the main floor there is a patio that's south facing, 4 piece main bath, additional bedroom & large laundry/mud room which walks through to the 2 car garage. The basement level is shared between the main floor & suite, where the main floor has a family room, den, 3 piece bath & utility room & backyard access. The basement suite has a nice open plan, its own laundry & 2 large bedrooms. The yard itself is private & has room for your ideas. Other features of this home include built in speakers throughout, basement is fully equipped with in floor radiant heat, central a/c updated, brand new solar panels, garage ready for EV charger hook up (50 amp), large flat driveway with lots of parking, nicely landscaped & irrigated, & so much more. Take a loo...