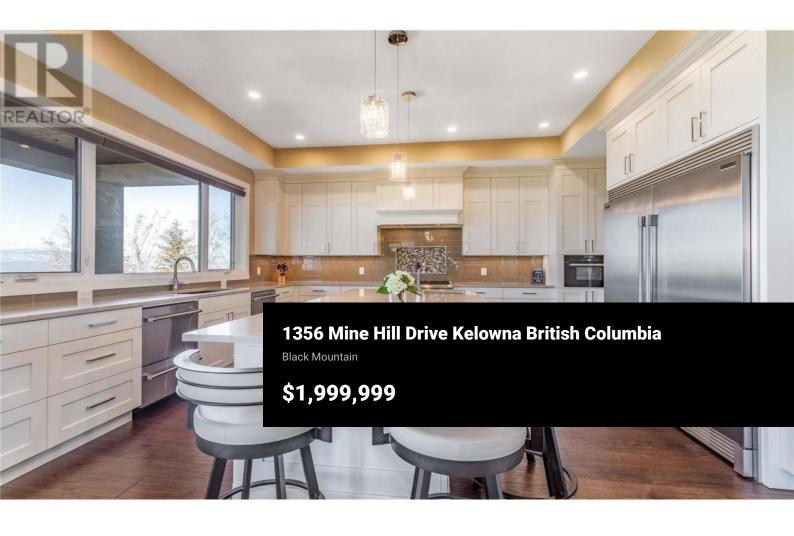

Luxury calls in this elite home in the growing, family-friendly community of Black Mountain, seated atop Mine Hill with stunning lake, valley, and mountain views. Situated just minutes to hiking/biking trails, walkable to parks and Black Mountain Elementary, and a quick drive to award-winning wineries, orchards, all amenities and world-class golf courses, this home strikes the perfect balance for outdoor enthusiasts and entertainers alike. Custom designed and built, this three-story executive home offers a grade-level entry, a full walk out basement (perfect in-law space w/ laundry), plus three large bedrooms and laundry upstairs. Quality is evident throughout; from the grand vaulted-foyer, to the quartz counters, the top-of-the-line appliances and extra details like the level 2 EV charger (plus power for another!), and the epoxy-finished floors in your oversized 3-car garage (could fit 4 cars!). This home offers breathtaking lake and valley views in your fully fenced, professionally landscaped yard (with an automatic daily lawn mower) and a sunken trampoline (easy to convert to cozy fire pit seating). Staycation here with a 16x40 Dolphin-fiberglass, saltwater pool with an extra 8x15 splash deck for lounging and soaking up the sun. This backyard oasis includes an upper, covered deck with two natural-gas lines and a covered, lower-patio with an Arctic Spa, saltwater hot tub, ...