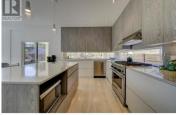

Showcasing an exceptional blend of design, comfort, and smart functionality, this beautifully finished home backs directly onto protected green space in Kenna Cartwright Park--offering an uninterrupted natural backdrop with no future development behind. The large, level backyard and expansive 12' x 25' covered deck (added in 2024) create an ideal setting for outdoor living and entertaining. Inside, the home exudes modern elegance with a dramatic twostory great room, floor-to-ceiling windows, and an open-concept layout designed for effortless flow. The kitchen is a true showpiece, featuring a fulllength window backsplash, quartz countertops, premium appliances, ceilingheight cabinetry, and a spacious island. A pass-through pantry conveniently connects to the mud room. The primary suite offers a private retreat with natural light, a large walk-in closet, heated tile floors, a freestanding soaker tub, and access to a covered deck. The fully finished basement provides versatile additional living space--perfect for a media room, gym, or family lounge. This home also includes a new central vacuum, garage floor epoxy, and smart home features such as a Nest thermostat, custom window shades are installed throughout for both style and function. Ideally located just steps from the trails of Kenna Cartwright Park, this home offers a seamless connection to nature alongside refined, m...