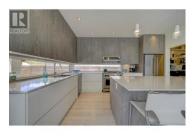

Showcasing an exceptional blend of design, comfort, and smart functionality, this beautifully finished home backs directly onto protected green space in Kenna Cartwright Park--offering an uninterrupted natural backdrop with no future development behind. The large, level backyard and expansive 12' x 25' covered deck (added in 2024) create an ideal setting for outdoor living and entertaining. Inside, the home exudes modern elegance with a dramatic twostory great room, floor-to-ceiling windows, and an open-concept layout designed for effortless flow. The kitchen is a true showpiece, featuring a fulllength window backsplash, quartz countertops, premium appliances, ceilingheight cabinetry, and a spacious island. A pass-through pantry conveniently connects to the mud room. The primary suite offers a private retreat with natural light, a large walk-in closet, heated tile floors, a freestanding soaker tub, and access to a covered deck. The fully finished basement provides versatile additional living space--perfect for a media room, gym, or family lounge. This home also includes a new central vacuum, garage floor epoxy, and smart home features such as a Nest thermostat, custom window shades are installed throughout for both style and function. Ideally located just steps from the trails of Kenna Cartwright Park, this home offers a seamless connection to nature alongside refined, m...