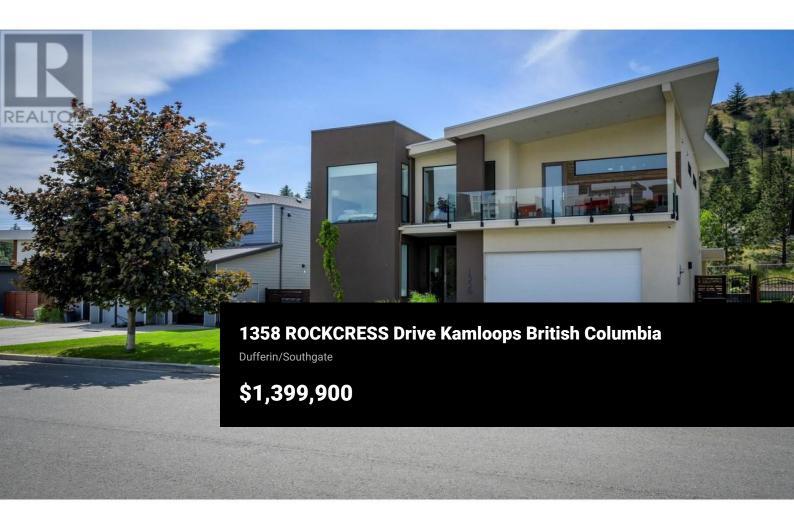

Showcasing an exceptional blend of design, comfort, and smart functionality, this beautifully finished home backs directly onto protected green space in Kenna Cartwright Park--offering an uninterrupted natural backdrop with no future development behind. The large, level backyard and expansive 12' x 25' covered deck (added in 2024) create an ideal setting for outdoor living and entertaining. Inside, the home exudes modern elegance with a dramatic twostory great room, floor-to-ceiling windows, and an open-concept layout designed for effortless flow. The kitchen is a true showpiece, featuring a fulllength window backsplash, quartz countertops, premium appliances, ceilingheight cabinetry, and a spacious island. A pass-through pantry conveniently connects to the mud room. The primary suite offers a private retreat with natural light, a large walk-in closet, heated tile floors, a freestanding soaker tub, and access to a covered deck. The fully finished basement provides versatile additional living space--perfect for a media room, gym, or family lounge. This home also includes a new central vacuum, garage floor epoxy, and smart home features such as a Nest thermostat, custom window shades are installed throughout for both style and function. Ideally located just steps from the trails of Kenna Cartwright Park, this home offers a seamless connection to nature alongside refined, m...