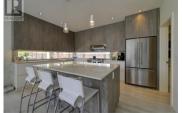

Showcasing an exceptional blend of design, comfort, and smart functionality, this beautifully finished home backs directly onto protected green space in Kenna Cartwright Park--offering an uninterrupted natural backdrop with no future development behind. The large, level backyard and expansive 12' x 25' covered deck (added in 2024) create an ideal setting for outdoor living and entertaining. Inside, the home exudes modern elegance with a dramatic twostory great room, floor-to-ceiling windows, and an open-concept layout designed for effortless flow. The kitchen is a true showpiece, featuring a fulllength window backsplash, quartz countertops, premium appliances, ceilingheight cabinetry, and a spacious island. A pass-through pantry conveniently connects to the mud room. The primary suite offers a private retreat with natural light, a large walk-in closet, heated tile floors, a freestanding soaker tub, and access to a covered deck. The fully finished basement provides versatile additional living space--perfect for a media room, gym, or family lounge. This home also includes a new central vacuum, garage floor epoxy, and smart home features such as a Nest thermostat, custom window shades are installed throughout for both style and function. Ideally located just steps from the trails of Kenna Cartwright Park, this home offers a seamless connection to nature alongside refined, m...