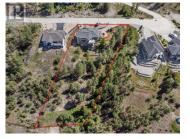

LAKE VIEWS & A FULL ACRE OF PRIVACY! Located in the prestigious & sought after community of Carr's Landing in Lake Country & perched on the hillside with 180 degree sweeping lake views. This sprawling home features huge vaulted ceilings, 8 bedrooms & 5 bathrooms encompassed within over 5200 SgFt of space for your large or multi-generational family. The main living space sets the stage for all your entertaining with the open concept kitchen, dining and living space featuring stainless steel appliances & an impressive stone gas fireplace. Upstairs offers a large primary bedroom with it own private lake view patio, spa like en-suite and oversized walk-in closet. With 3 additional bedrooms upstairs, this caters to a family being able to sleep all on one level if desired. The lower level has 2 access doors and can easily be finished to add a secondary suite or use it as amazing living space to entertain and play games with your family. Multiple patio spaces on each level captures different views of the forest and lake below. The triple car garage has been reinvented to accommodate a workshop but can easily convert back to full parking. The peacefulness of the area, the starry night skies and the instant access to all the hiking, biking and ATV trails within Spion Kop Mountain are a few reasons why you will fall in love with this 1 acre private sanctuary. Close to wineries, beache...