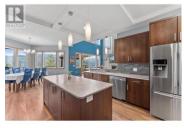

LAKE VIEWS & A FULL ACRE OF PRIVACY! Located in the prestigious & sought after community of Carr's Landing in Lake Country & perched on the hillside with 180 degree sweeping lake views. This sprawling home features huge vaulted ceilings, 8 bedrooms & 5 bathrooms encompassed within over 5200 SgFt of space for your large or multi-generational family. The main living space sets the stage for all your entertaining with the open concept kitchen, dining and living space featuring stainless steel appliances & an impressive stone gas fireplace. Upstairs offers a large primary bedroom with it own private lake view patio, spa like en-suite and oversized walk-in closet. With 3 additional bedrooms upstairs, this caters to a family being able to sleep all on one level if desired. The lower level has 2 access doors and can easily be finished to add a secondary suite or use it as amazing living space to entertain and play games with your family. Multiple patio spaces on each level captures different views of the forest and lake below. The triple car garage has been reinvented to accommodate a workshop but can easily convert back to full parking. The peacefulness of the area, the starry night skies and the instant access to all the hiking, biking and ATV trails within Spion Kop Mountain are a few reasons why you will fall in love with this 1 acre private sanctuary. Close to wineries, beache...