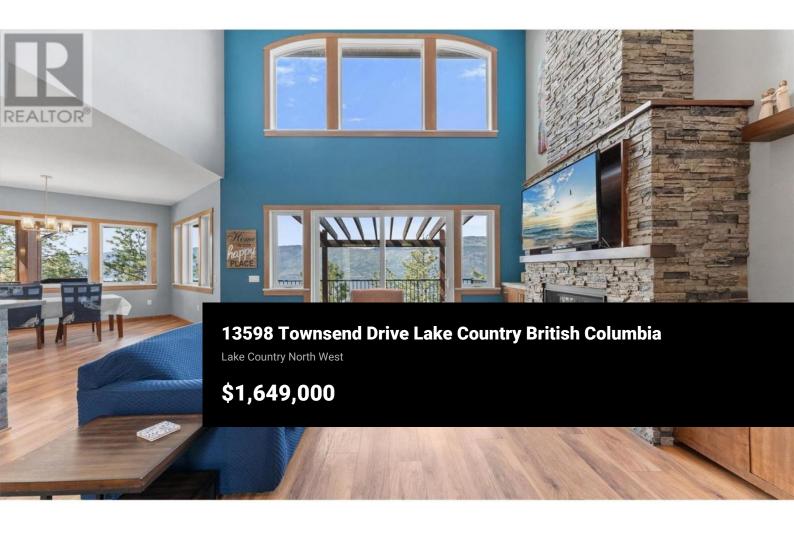

LAKE VIEWS & A FULL ACRE OF PRIVACY! Located in the prestigious & sought after community of Carr's Landing in Lake Country & perched on the hillside with 180 degree sweeping lake views. This sprawling home features huge vaulted ceilings, 8 bedrooms & 5 bathrooms encompassed within over 5200 SgFt of space for your large or multi-generational family. The main living space sets the stage for all your entertaining with the open concept kitchen, dining and living space featuring stainless steel appliances & an impressive stone gas fireplace. Upstairs offers a large primary bedroom with it own private lake view patio, spa like en-suite and oversized walk-in closet. With 3 additional bedrooms upstairs, this caters to a family being able to sleep all on one level if desired. The lower level has 2 access doors and can easily be finished to add a secondary suite or use it as amazing living space to entertain and play games with your family. Multiple patio spaces on each level captures different views of the forest and lake below. The triple car garage has been reinvented to accommodate a workshop but can easily convert back to full parking. The peacefulness of the area, the starry night skies and the instant access to all the hiking, biking and ATV trails within Spion Kop Mountain are a few reasons why you will fall in love with this 1 acre private sanctuary. Close to wineries, beache...