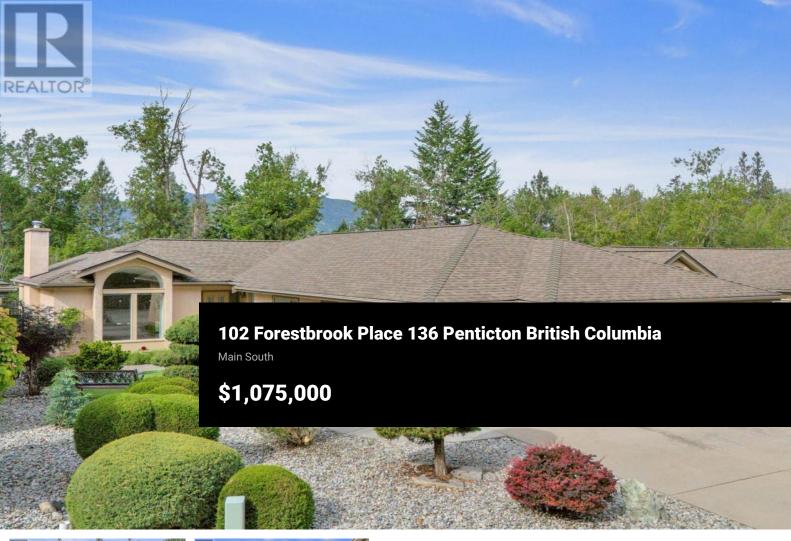

Imagine sipping your morning coffee or evening wine on a south facing patio overlooking the waterfalls and meandering waterway of Penticton Creek. This true rancher is over 1,600 sf with 3 bedrooms plus a bonus 4th bedroom/office space that has direct access to the front sidewalk for ease of access. Located on a street with an abundance of meticulously manicured properties, this home offers peaceful beautifully landscaped outdoor spaces including some maintenance free turf. In 2023 the furnace and hot water tank were replaced and central air conditioning was replaced in 2024. Other features include an Osmosis water purifier, re-insulated attic, Poly B water lines replacement, sunshade blinds on the patio, irrigation and newer east facing windows. No parking concerns with the full size driveway and 465 sf double garage that includes a sink to wash the pets or keep the vehicles clean. Brookside Estates is a popular and well run Strata with current fees only \$177.00 a month. Owners are allowed up to 2 cats or 2 dogs and there are no age restrictions. (id:6769)