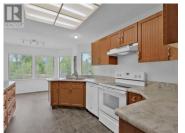

Imagine sipping your morning coffee or evening wine on a south facing patio overlooking the waterfalls and meandering waterway of Penticton Creek. This true rancher is over 1,600 sf with 3 bedrooms plus a bonus 4th bedroom/office space that has direct access to the front sidewalk for ease of access. Located on a street with an abundance of meticulously manicured properties, this home offers peaceful beautifully landscaped outdoor spaces including some maintenance free turf. In 2023 the furnace and hot water tank were replaced and central air conditioning was replaced in 2024. Other features include an Osmosis water purifier, re-insulated attic, Poly B water lines replacement, sunshade blinds on the patio, irrigation and newer east facing windows. No parking concerns with the full size driveway and 465 sf double garage that includes a sink to wash the pets or keep the vehicles clean. Brookside Estates is a popular and well run Strata with current fees only \$177.00 a month. Owners are allowed up to 2 cats or 2 dogs and there are no age restrictions. (id:6769)