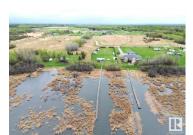

ONE ACRE LAKEFRONT LOT AT SKELETON LAKE!! This lot is all about the VIEW! The property itself features 1 acre fully fenced lakefront 1250gal cistern, 850gal holding tank for septic, 100amp service with 4 30amp RV plugs, treated wood dock, treated wood deck, 2 10ft x 10ft cabins, outdoor shower and so much more! Enjoy the abundant wildlife, beautiful sunrises, located in a quiet subdivision on the west end of SKELETON LAKE, minutes away from the boat launch, public beach, playground, Skeleton Lake Golf Course, and the Village of Boyle. The area is the perfect location for fishing, boating, quadding, snowmobiling, and hunting. Tons of room to park the RV and the toys. Not many 1 acre spots to be found right on the lake. Don't miss out on this great property! (id:6769)