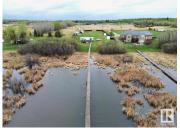

ONE ACRE LAKEFRONT LOT AT SKELETON LAKE!! This lot is all about the VIEW! The property itself features 1 acre fully fenced lakefront 1250gal cistern, 850gal holding tank for septic, 100amp service with 4 30amp RV plugs, treated wood dock, treated wood deck, 2 10ft x 10ft cabins, outdoor shower and so much more! Enjoy the abundant wildlife, beautiful sunrises, located in a quiet subdivision on the west end of SKELETON LAKE, minutes away from the boat launch, public beach, playground, Skeleton Lake Golf Course, and the Village of Boyle. The area is the perfect location for fishing, boating, quadding, snowmobiling, and hunting. Tons of room to park the RV and the toys. Not many 1 acre spots to be found right on the lake. Don't miss out on this great property! (id:6769)