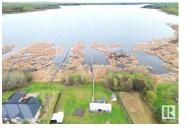

ONE ACRE LAKEFRONT LOT AT SKELETON LAKE!! This lot is all about the VIEW! The property itself features 1 acre fully fenced lakefront 1250gal cistern, 850gal holding tank for septic, 100amp service with 4 30amp RV plugs, treated wood dock, treated wood deck, 2 10ft x 10ft cabins, outdoor shower and so much more! Enjoy the abundant wildlife, beautiful sunrises, located in a quiet subdivision on the west end of SKELETON LAKE, minutes away from the boat launch, public beach, playground, Skeleton Lake Golf Course, and the Village of Boyle. The area is the perfect location for fishing, boating, quadding, snowmobiling, and hunting. Tons of room to park the RV and the toys. Not many 1 acre spots to be found right on the lake. Don't miss out on this great property! (id:6769)