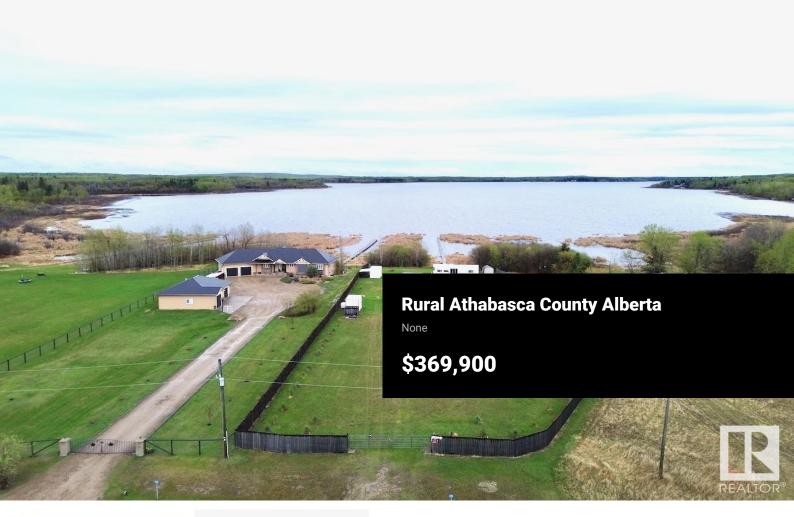

ONE ACRE LAKEFRONT LOT AT SKELETON LAKE!! This lot is all about the VIEW! The property itself features 1 acre fully fenced lakefront 1250gal cistern, 850gal holding tank for septic, 100amp service with 4 30amp RV plugs, treated wood dock, treated wood deck, 2 10ft x 10ft cabins, outdoor shower and so much more! Enjoy the abundant wildlife, beautiful sunrises, located in a quiet subdivision on the west end of SKELETON LAKE, minutes away from the boat launch, public beach, playground, Skeleton Lake Golf Course, and the Village of Boyle. The area is the perfect location for fishing, boating, quadding, snowmobiling, and hunting. Tons of room to park the RV and the toys. Not many 1 acre spots to be found right on the lake. Don't miss out on this great property! (id:6769)