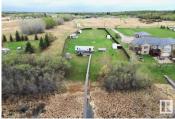

ONE ACRE LAKEFRONT LOT AT SKELETON LAKE!! This lot is all about the VIEW! The property itself features 1 acre fully fenced lakefront 1250gal cistern, 850gal holding tank for septic, 100amp service with 4 30amp RV plugs, treated wood dock, treated wood deck, 2 10ft x 10ft cabins, outdoor shower and so much more! Enjoy the abundant wildlife, beautiful sunrises, located in a quiet subdivision on the west end of SKELETON LAKE, minutes away from the boat launch, public beach, playground, Skeleton Lake Golf Course, and the Village of Boyle. The area is the perfect location for fishing, boating, quadding, snowmobiling, and hunting. Tons of room to park the RV and the toys. Not many 1 acre spots to be found right on the lake. Don't miss out on this great property! (id:6769)