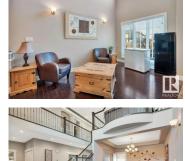

Welcome to your new abode in Southpointe! Step into this 2511 sq ft home with a walkout basement. Upstairs, find 3 cozy bedrooms, a spacious loft, a luxurious 4-piece bath, and a full laundry room. The main floor features a stylish kitchen, a great room, a sitting area, a dining room, a bonus 4th bedroom, and another 4-piece bath. Enjoy hardwood floors, granite countertops, and a gas fireplace. High efficiency with two-zone furnace, hot water on demand, and central air. The walkout basement includes a bedroom, bath, and living space. Outside, a full-width deck with gas hook-up overlooks serene pond views. Attached double garage with hot/cold water and floor drain. Close to amenities and walking trails. A true gem! (id:6769)