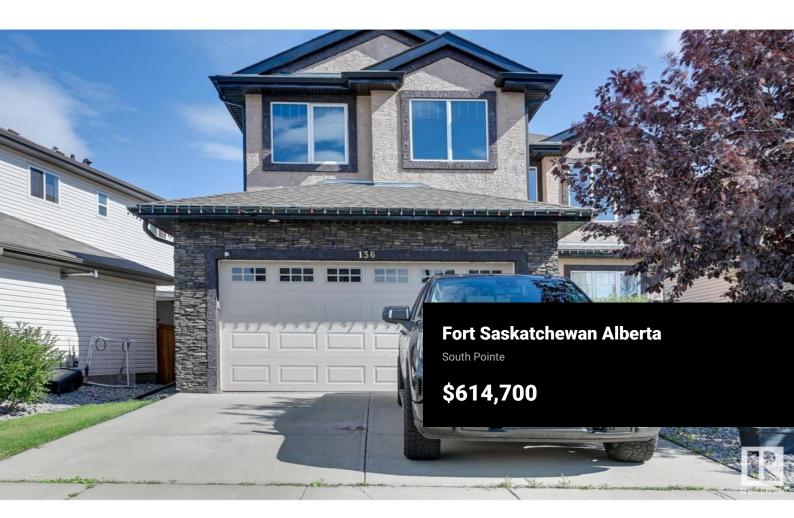

Welcome to your new abode in Southpointe! Step into this 2511 sq ft home with a walkout basement. Upstairs, find 3 cozy bedrooms, a spacious loft, a luxurious 4-piece bath, and a full laundry room. The main floor features a stylish kitchen, a great room, a sitting area, a dining room, a bonus 4th bedroom, and another 4-piece bath. Enjoy hardwood floors, granite countertops, and a gas fireplace. High efficiency with two-zone furnace, hot water on demand, and central air. The walkout basement includes a bedroom, bath, and living space. Outside, a full-width deck with gas hook-up overlooks serene pond views. Attached double garage with hot/cold water and floor drain. Close to amenities and walking trails. A true gem! (id:6769)