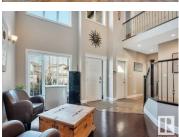

Welcome to your new abode in Southpointe! Step into this 2511 sq ft home with a walkout basement. Upstairs, find 3 cozy bedrooms, a spacious loft, a luxurious 4-piece bath, and a full laundry room. The main floor features a stylish kitchen, a great room, a sitting area, a dining room, a bonus 4th bedroom, and another 4-piece bath. Enjoy hardwood floors, granite countertops, and a gas fireplace. High efficiency with two-zone furnace, hot water on demand, and central air. The walkout basement includes a bedroom, bath, and living space. Outside, a full-width deck with gas hook-up overlooks serene pond views. Attached double garage with hot/cold water and floor drain. Close to amenities and walking trails. A true gem! (id:6769)