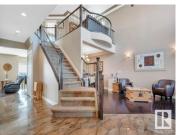

Welcome to your new abode in Southpointe! Step into this 2511 sq ft home with a walkout basement. Upstairs, find 3 cozy bedrooms, a spacious loft, a luxurious 4-piece bath, and a full laundry room. The main floor features a stylish kitchen, a great room, a sitting area, a dining room, a bonus 4th bedroom, and another 4-piece bath. Enjoy hardwood floors, granite countertops, and a gas fireplace. High efficiency with two-zone furnace, hot water on demand, and central air. The walkout basement includes a bedroom, bath, and living space. Outside, a full-width deck with gas hook-up overlooks serene pond views. Attached double garage with hot/cold water and floor drain. Close to amenities and walking trails. A true gem! (id:6769)