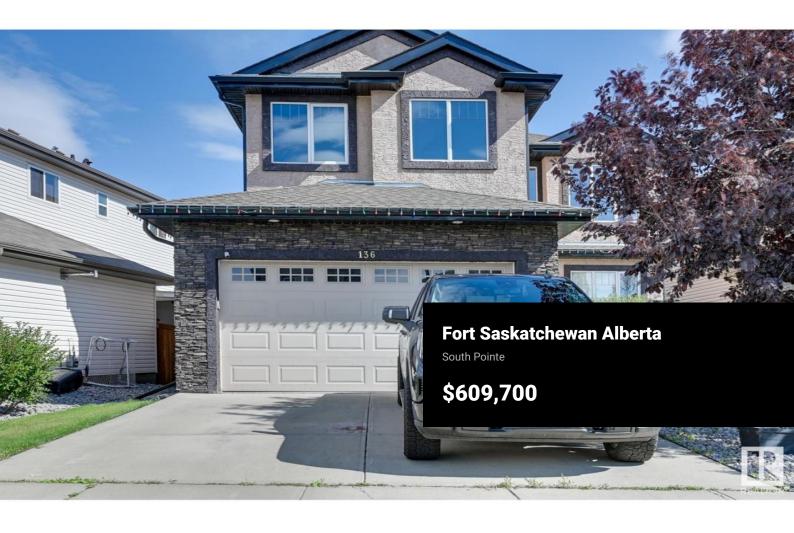

Discover your dream home in Southpointe! This stunning 2511 sq ft property boasts a walkout basement and a wealth of amenities. The upper level features three inviting bedrooms, a generous loft, a sumptuous 4-piece bathroom, and a convenient full laundry room. The main floor is designed for comfort and style, with a modern kitchen, an expansive great room, a cozy sitting area, a formal dining room, plus an additional fourth bedroom and another 4-piece bathroom. Revel in the luxury of hardwood floors, granite countertops, and a warm gas fireplace. Benefit from the high-efficiency two-zone furnace, on-demand hot water, and central air conditioning. The walkout basement presents an extra bedroom, bathroom, living area, as well as a hot tub and shed. Step outside to a full-width deck with a gas hook-up, offering tranquil pond views. An attached double garage features hot and cold water taps and a floor drain. Located conveniently close to local amenities and picturesque walking trails, this home is rare find (id:6769)