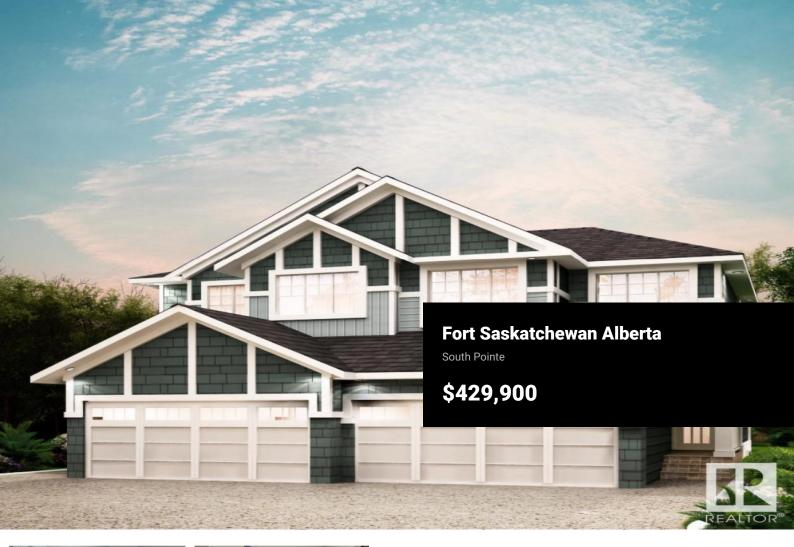

SouthPointe is a modern, family-friendly neighbourhood, offering a quiet, safe, and affordable living environment with easy access to parks, trails, constructed ponds, schools, shopping, healthcare, and recreational amenities like golf courses and the river valley! With over 1470 square feet of open concept living space, the Soho-D from Akash Homes is built with your growing family in mind. This duplex home features 3 bedrooms, 2.5 bathrooms and chrome faucets throughout. Enjoy extra living space on the main floor with the laundry room and full sink on the second floor. The 9-foot ceilings on main floor and quartz countertops throughout blends style and functionality for your family to build endless memories. PLUS a SEPARATE ENTRANCE AND single oversized attached garage! PICTURES ARE OF SHOWHOME; ACTUAL HOME, PLANS, FIXTURES, AND FINISES MAY VARY & SUBJECT TO AVAILABILITY/CHANGES! (id:6769)