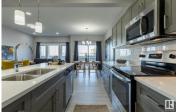

SouthPointe is a modern, family-friendly neighbourhood, offering a quiet, safe, and affordable living environment with easy access to parks, trails, constructed ponds, schools, shopping, healthcare, and recreational amenities like golf courses and the river valley! With over 1470 square feet of open concept living space, the Soho-D from Akash Homes is built with your growing family in mind. This duplex home features 3 bedrooms, 2.5 bathrooms and chrome faucets throughout. Enjoy extra living space on the main floor with the laundry room and full sink on the second floor. The 9-foot ceilings on main floor and quartz countertops throughout blends style and functionality for your family to build endless memories. PLUS a SEPARATE ENTRANCE AND single oversized attached garage! PICTURES ARE OF SHOWHOME; ACTUAL HOME, PLANS, FIXTURES, AND FINISES MAY VARY & SUBJECT TO AVAILABILITY/CHANGES! (id:6769)