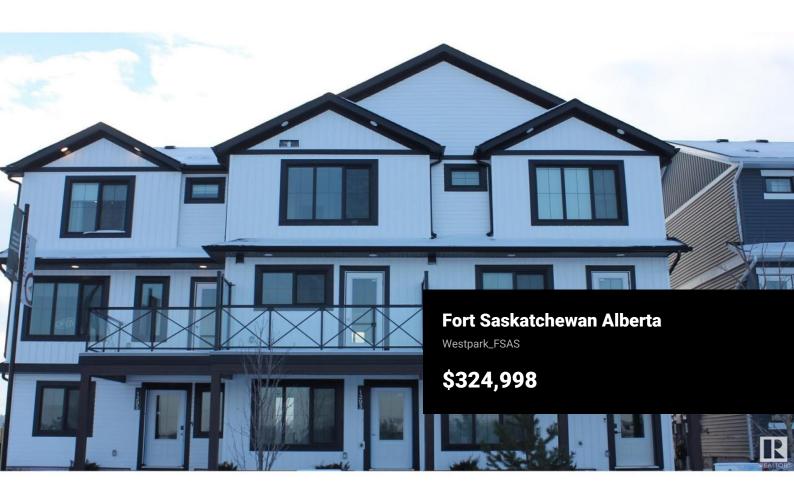

NO CONDO FEES and AMAZING VALUE! You read that right welcome to this brand new townhouse unit the "Abbey" Built by StreetSide Developments and is located in one of Fort Saskatchewan's newest premier communities of Westpark. With almost 1100 square Feet, it comes with front yard landscaping and a single over sized attached garage, this opportunity is perfect for a young family or young couple. Your main floor is complete with upgrade luxury Vinyl Plank flooring throughout the great room and the kitchen. The main entrance/main floor has a good sized Den that can be also used as a bedroom, it also had a 2 piece bathroom. Highlighted in your new kitchen are upgraded cabinets, upgraded counter tops and a tile back splash. The upper level has 2 bedrooms and 2 full bathrooms. \*\*\* This home is under construction and will be complete by September 2025, the photos used are from a recently built