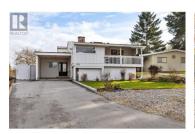

Welcome to 1361 Lambly Place--a fully renovated 3-bed + den, 3-bath home in the highly sought-after Old Glenmore neighborhood. From the moment you arrive, you'll notice no detail has been overlooked. Step inside to a bright, professional addition that serves as a welcoming entryway, complete w/ ample storage & cabinetry. The main level features an open concept kitchen equipped w/ SS appliances, a spacious island w/ quartz countertop, & access to a covered front patio--perfect for enjoying the sunset. Adjacent to the inviting living area, you'll discover a versatile flex space ideal for an office or playroom. Your main floor 5-piece bathroom ensures comfort for everyone, while a dedicated laundry room enhances convenience. The primary suite boasts slider doors leading to a large outdoor deck, perfect for savouring morning coffee & sunrises. The stunning 3-piece ensuite, featuring a tiled walkin shower, was professionally added in 2021. Venture to the lower level where you will find two spacious bedrooms, a 4-piece bathroom, large living area, & summer kitchen--which can be easily converted to a suite w/ separate access. Your private yard had landscaping, fencing & irrigation all updated in 2022. Bigticket upgrades includes (Windows '21, HWT '24, Furnace '16, AC '18, Hardie plank and plumbing & electrical upgrades). Enjoy close proximity to the rail trail, downtown shopping,...