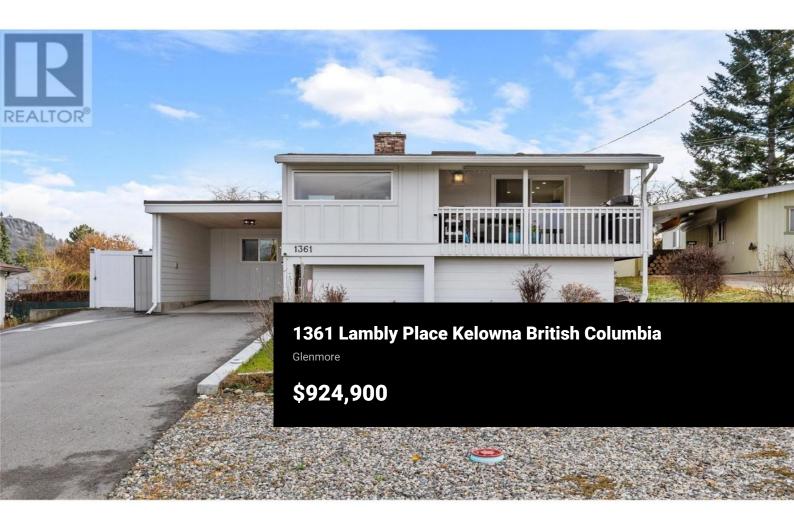

Welcome to 1361 Lambly Place--a fully renovated 3-bed + den, 3-bath home in the highly sought-after Old Glenmore neighborhood. From the moment you arrive, you'll notice no detail has been overlooked. Step inside to a bright, professional addition that serves as a welcoming entryway, complete w/ ample storage & cabinetry. The main level features an open concept kitchen equipped w/ SS appliances, a spacious island w/ quartz countertop, & access to a covered front patio--perfect for enjoying the sunset. Adjacent to the inviting living area, you'll discover a versatile flex space ideal for an office or playroom. Your main floor 5-piece bathroom ensures comfort for everyone, while a dedicated laundry room enhances convenience. The primary suite boasts slider doors leading to a large outdoor deck, perfect for savouring morning coffee & sunrises. The stunning 3-piece ensuite, featuring a tiled walkin shower, was professionally added in 2021. Venture to the lower level where you will find two spacious bedrooms, a 4-piece bathroom, large living area, & summer kitchen--which can be easily converted to a suite w/ separate access. Your private yard had landscaping, fencing & irrigation all updated in 2022. Bigticket upgrades includes (Windows '21, HWT '24, Furnace '16, AC '18, Hardie plank and plumbing & electrical upgrades). Enjoy close proximity to the rail trail, downtown shopping,...