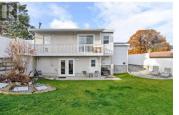

Welcome to 1361 Lambly Place--a fully renovated 3-bed + den, 3-bath home in the highly sought-after Old Glenmore neighborhood. From the moment you arrive, you'll notice no detail has been overlooked. Step inside to a bright, professional addition that serves as a welcoming entryway, complete w/ ample storage & cabinetry. The main level features an open concept kitchen equipped w/ SS appliances, a spacious island w/ quartz countertop, & access to a covered front patio--perfect for enjoying the sunset. Adjacent to the inviting living area, you'll discover a versatile flex space ideal for an office or playroom. Your main floor 5-piece bathroom ensures comfort for everyone, while a dedicated laundry room enhances convenience. The primary suite boasts slider doors leading to a large outdoor deck, perfect for savouring morning coffee & sunrises. The stunning 3-piece ensuite, featuring a tiled walkin shower, was professionally added in 2021. Venture to the lower level where you will find two spacious bedrooms, a 4-piece bathroom, large living area, & summer kitchen--which can be easily converted to a suite w/ separate access. Your private yard had landscaping, fencing & irrigation all updated in 2022. Bigticket upgrades includes (Windows '21, HWT '24, Furnace '16, AC '18, Hardie plank and plumbing & electrical upgrades). Enjoy close proximity to the rail trail, downtown shopping,...