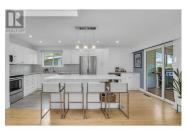

Welcome to 1361 Lambly Place--a fully renovated 3-bed + den, 3-bath home in the highly sought-after Old Glenmore neighborhood. From the moment you arrive, you'll notice no detail has been overlooked. Step inside to a bright, professional addition that serves as a welcoming entryway, complete w/ ample storage & cabinetry. The main level features an open concept kitchen equipped w/ SS appliances, a spacious island w/ quartz countertop, & access to a covered front patio--perfect for enjoying the sunset. Adjacent to the inviting living area, you'll discover a versatile flex space ideal for an office or playroom. Your main floor 5-piece bathroom ensures comfort for everyone, while a dedicated laundry room enhances convenience. The primary suite boasts slider doors leading to a large outdoor deck, perfect for savouring morning coffee & sunrises. The stunning 3-piece ensuite, featuring a tiled walkin shower, was professionally added in 2021. Venture to the lower level where you will find two spacious bedrooms, a 4-piece bathroom, large living area, & summer kitchen--which can be easily converted to a suite w/ separate access. Your private yard had landscaping, fencing & irrigation all updated in 2022. Bigticket upgrades includes (Windows '21, HWT '24, Furnace '16, AC '18, Hardie plank and plumbing & electrical upgrades). Enjoy close proximity to the rail trail, downtown shopping,...