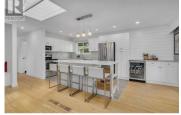

Welcome to 1361 Lambly Place--a fully renovated 3-bed + den, 3-bath home in the highly sought-after Old Glenmore neighborhood. From the moment you arrive, you'll notice no detail has been overlooked. Step inside to a bright, professional addition that serves as a welcoming entryway, complete w/ ample storage & cabinetry. The main level features an open concept kitchen equipped w/ SS appliances, a spacious island w/ quartz countertop, & access to a covered front patio--perfect for enjoying the sunset. Adjacent to the inviting living area, you'll discover a versatile flex space ideal for an office or playroom. Your main floor 5-piece bathroom ensures comfort for everyone, while a dedicated laundry room enhances convenience. The primary suite boasts slider doors leading to a large outdoor deck, perfect for savouring morning coffee & sunrises. The stunning 3-piece ensuite, featuring a tiled walkin shower, was professionally added in 2021. Venture to the lower level where you will find two spacious bedrooms, a 4-piece bathroom, large living area, & summer kitchen--which can be easily converted to a suite w/ separate access. Your private yard had landscaping, fencing & irrigation all updated in 2022. Bigticket upgrades includes (Windows '21, HWT '24, Furnace '16, AC '18, Hardie plank and plumbing & electrical upgrades). Enjoy close proximity to the rail trail, downtown shopping,...