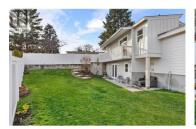

Welcome to 1361 Lambly Place--a fully renovated 3-bed + den, 3-bath home in the highly sought-after Old Glenmore neighborhood. From the moment you arrive, you'll notice no detail has been overlooked. Step inside to a bright, professional addition that serves as a welcoming entryway, complete w/ ample storage & cabinetry. The main level features an open concept kitchen equipped w/ SS appliances, a spacious island w/ quartz countertop, & access to a covered front patio--perfect for enjoying the sunset. Adjacent to the inviting living area, you'll discover a versatile flex space ideal for an office or playroom. Your main floor 5-piece bathroom ensures comfort for everyone, while a dedicated laundry room enhances convenience. The primary suite boasts slider doors leading to a large outdoor deck, perfect for savouring morning coffee & sunrises. The stunning 3-piece ensuite, featuring a tiled walkin shower, was professionally added in 2021. Venture to the lower level where you will find two spacious bedrooms, a 4-piece bathroom, large living area, & summer kitchen--which can be easily converted to a suite w/ separate access. Your private yard had landscaping, fencing & irrigation all updated in 2022. Bigticket upgrades includes (Windows '21, HWT '24, Furnace '16, AC '18, Hardie plank and plumbing & electrical upgrades). Enjoy close proximity to the rail trail, downtown shopping,...