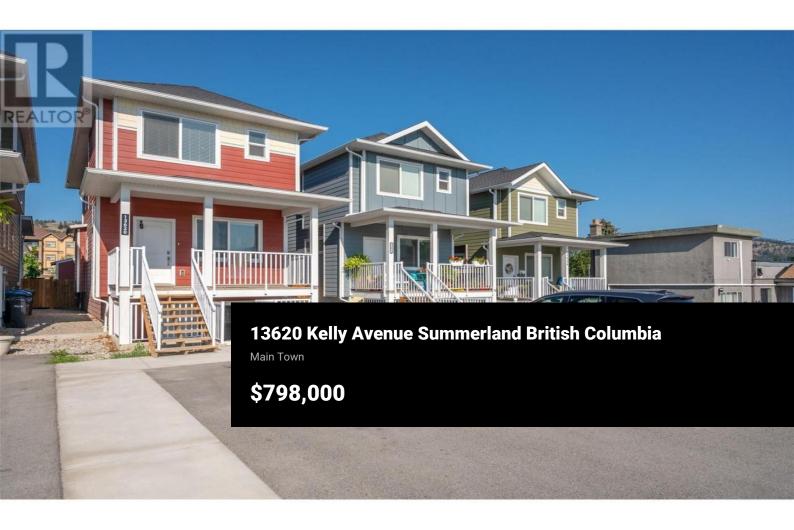

Welcome to a rare gem on Kelly Ave - a stunning single-family home built in 2019, offering a unique opportunity to own in the heart of Summerland. This 3bedroom, 3-bathroom home features a legal suite, providing both comfort & versatility. Great income potential for investment or extended family living together. Conveniently located just minutes from shopping, entertainment, dining, schools & parks. This home boasts an open floor plan with 9"" ceilings. The living room seamlessly flows into the kitchen with abundant natural light & upgraded stainless steel appliances, quartz countertops, Island & designer backsplash. Upstairs, discover 3 bedrooms, including the primary bedroom, walk-in closet & ensuite & additional full bathroom. There is a back deck & fenced flat back yard with a shed. Take a moment to unwind on the front porch & watch the world go by. This home features hotel grade soundproofing, enhancing privacy & comfort, especially beneficial for the legal suite. A spacious storage area on the lower level adds convenience. This legal 1 bed/1 bath suite features a kitchen, living room & stacking laundry. The innovative placement of the furnace upstairs allows for a higher ceiling in the suite's bedroom. Open parking in the front driveway. Quality craftsmanship throughout this home with the bonus of a legal suite is a rare find. Main home rented for \$2600++ and Suite \$...