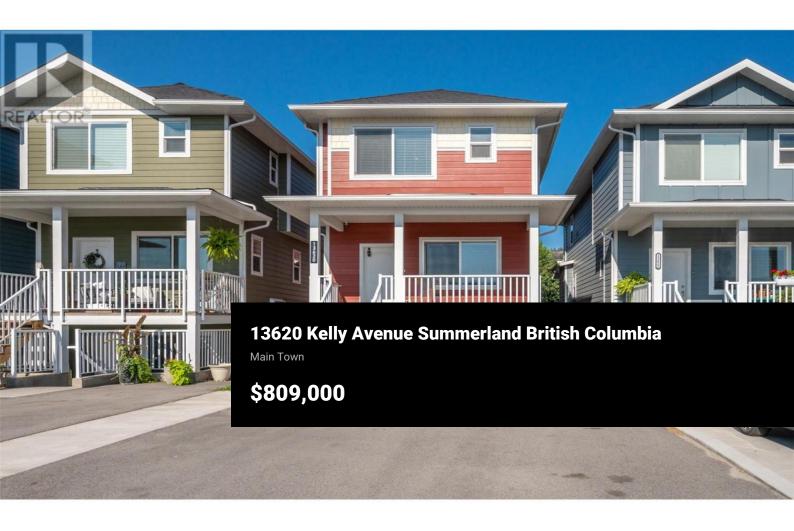

Welcome to a rare gem on Kelly Ave - a stunning single-family home built in 2019, offering a unique opportunity to own in the heart of Summerland. This 3bedroom, 3-bathroom home features a 1 bedroom legal suite, providing both comfort & versatility. Great income potential for investment or extended family living together. Conveniently located just minutes from shopping, entertainment, dining, schools & parks. This home boasts an open floor plan with 9"" ceilings. The living room seamlessly flows into the kitchen with abundant natural light & upgraded stainless steel appliances, quartz countertops, Island & designer backsplash. Upstairs, discover 3 bedrooms, including the primary bedroom, walk-in closet & ensuite & additional full bathroom. There is a back deck & fenced flat back yard with a shed. Take a moment to unwind on the front porch & watch the world go by. This home features hotel grade soundproofing, enhancing privacy & comfort, especially beneficial for the legal suite. A spacious storage area on the lower level adds convenience. This legal 1 bed/1 bath suite features a kitchen, living room & stacking laundry. The innovative placement of the furnace upstairs allows for a higher ceiling in the suite's bedroom. Open parking in the front driveway. Quality craftsmanship throughout this home with the bonus of legal suite is a rare find. Suite is rented for \$1275 plus ut...