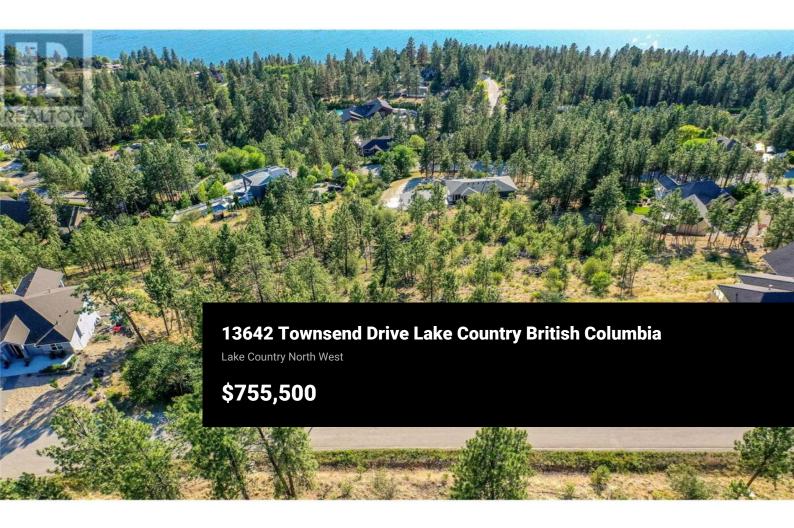

Perfect lot to build your dream Rancher with a walkout basement-style home. Rare 1.06 acre Lake view ACREAGE LOT. Paved, curbing, lighting and road maintained by the municipality. All underground services at the property line, plus a new water system. Only minutes to downtown Winfield - 10 minutes to Kelowna International Airport. Lake Country is one of BC's fastest-growing and most desirable municipalities in the Okanagan. With vineyards at your doorstep and beautiful views, surrounded by multimillion-dollar homes this is a rare gem. This vacant Estate building lot in Forest Hills Estates offers a spectacular view of Okanagan Lake. The lot is on the downhill side of the street, perfect for your dream-level entry rancher with a walkout basement, with lots of room for a swimming pool. This is just what you have been looking for minutes from Okanagan Lake, a stone's throw from all the best Okanagan wineries, and 10 minutes to Vernon's world-famous Predator Ridge Golf Course and Sparkling Hills Resort. (id:6769)