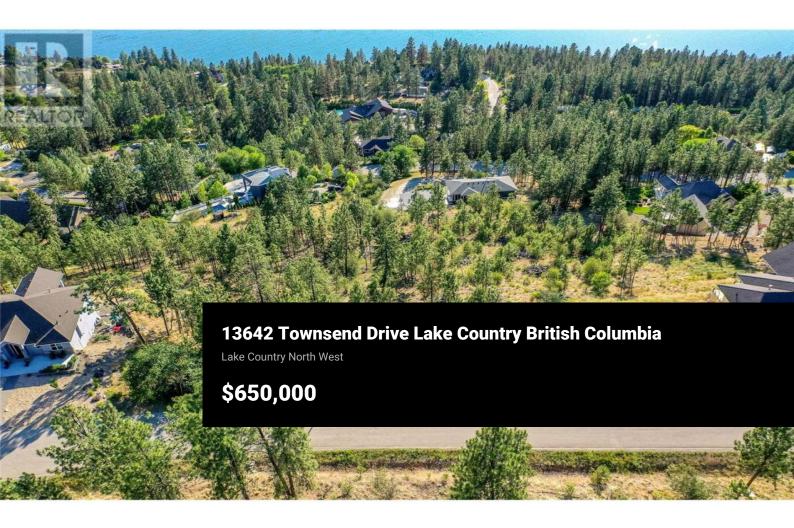

Ravensridge Subdivision in Lake Country, with a beautiful Okanagan Lake view. The perfect building lot for your dream Rancher with a walkout basement-style home. Rare 1.06 acre Lake view ACREAGE LOT. Paved, curbing, lighting and road maintained by the municipality. All underground services at the property line, plus a new water system. Only minutes to downtown Winfield - 10 minutes to Kelowna International Airport. Lake Country is one of BC's fastestgrowing and most desirable municipalities in the Okanagan. With vineyards at your doorstep and beautiful views, surrounded by multimillion-dollar homes this is a rare gem. This vacant Estate building lot in Forest Hills Estates offers a spectacular view of Okanagan Lake. The lot is on the downhill side of the street, perfect for your dream-level entry rancher with a walkout basement, with lots of room for a swimming pool. This is just what you have been looking for minutes from Okanagan Lake, a stone's throw from all the best Okanagan wineries, and 10 minutes to Vernon's world-famous Predator Ridge Golf Course and Sparkling Hills Resort. (id:6769)