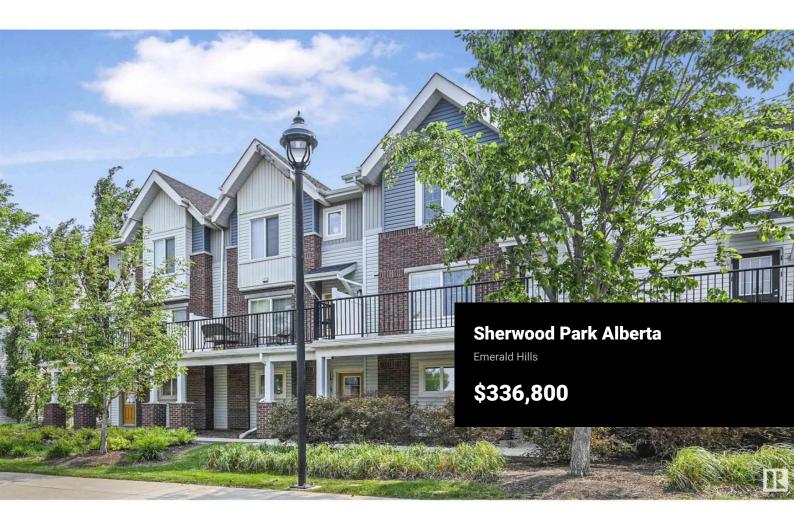

Well maintained and spacious 2 bed/2.5 bath in the desirable Emerald Hills! Perfect for 1st time home buyers or investors. Main floor features quality finishings, ample natural light, gorgeous open concept living space and granite counters in the kitchen. Living room has a large attached West-facing balcony to enjoy the evening sun & fresh air, overlooking a quiet treed walkway. Main Ivl complete w/ 2pc bath and laundry. Upper level has 2 well-sized bedrms. Primary bed has 3pc ensuite & walk-in closet. Plus 2nd 4pc bathroom upstairs. Other features include an oversized single attached garage, flex rm, plenty of storage, energy-efficient mechanical including tankless hot water for a lower utility bill. Visitor parking available & walking trails just steps away. Close to Emerald Hills Shopping Centre, Italian Centre, Millenium Place, schools & public transportation. Convenient access to major commuter routes incl Baseline & Yellowhead. A must see! (id:6769)