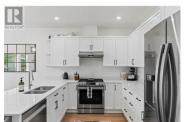

Enjoy modern living in the sought-after Catalpa Community—steps to trails, golf, dog park, and the 18km Rivers Trail. This 3-bed, 2.5-bath half-duplex (Calvin plan) offers 1,790 sq ft with quartz counters, shaker cabinets with upgraded hardware, LED fireplace, and a fenced yard with patio and natural gas BBQ hookup. The primary suite features a walk-in closet, glass shower doors, and double vanity. Upgrades include central A/C and a stylish kitchen package with gas stove. Explore Kamloops' only 5km private walking loop and relax at the on-site park with powered picnic tables and community garden. Bareland strata (\$281.44/mo) covers snow removal and lawn care. Reach out to the listing agent to book your showing! (id:6769)