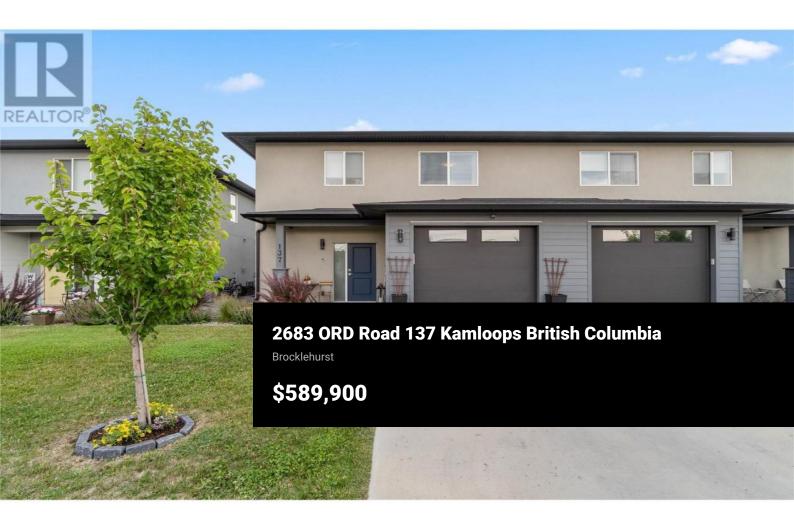

Enjoy modern living in the sought-after Catalpa Community—steps to trails, golf, dog park, and the 18km Rivers Trail. This 3-bed, 2.5-bath half-duplex (Calvin plan) offers 1,790 sq ft with quartz counters, shaker cabinets with upgraded hardware, LED fireplace, and a fenced yard with patio and natural gas BBQ hookup. The primary suite features a walk-in closet, glass shower doors, and double vanity. Upgrades include central A/C and a stylish kitchen package with gas stove. Explore Kamloops' only 5km private walking loop and relax at the on-site park with powered picnic tables and community garden. Bareland strata (\$281.44/mo) covers snow removal and lawn care. Reach out to the listing agent to book your showing! (id:6769)