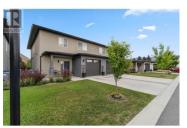

Enjoy modern living in the sought-after Catalpa Community—steps to trails, golf, dog park, and the 18km Rivers Trail. This 3-bed, 2.5-bath half-duplex (Calvin plan) offers 1,790 sq ft with quartz counters, shaker cabinets with upgraded hardware, LED fireplace, and a fenced yard with patio and natural gas BBQ hookup. The primary suite features a walk-in closet, glass shower doors, and double vanity. Upgrades include central A/C and a stylish kitchen package with gas stove. Explore Kamloops' only 5km private walking loop and relax at the on-site park with powered picnic tables and community garden. Bareland strata (\$281.44/mo) covers snow removal and lawn care. Reach out to the listing agent to book your showing! (id:6769)