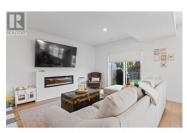

Enjoy modern living in the sought-after Catalpa Community—steps to trails, golf, dog park, and the 18km Rivers Trail. This 3-bed, 2.5-bath half-duplex (Calvin plan) offers 1,790 sq ft with quartz counters, shaker cabinets with upgraded hardware, LED fireplace, and a fenced yard with patio and natural gas BBQ hookup. The primary suite features a walk-in closet, glass shower doors, and double vanity. Upgrades include central A/C and a stylish kitchen package with gas stove. Explore Kamloops' only 5km private walking loop and relax at the on-site park with powered picnic tables and community garden. Bareland strata (\$281.44/mo) covers snow removal and lawn care. Reach out to the listing agent to book your showing! (id:6769)