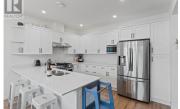

Enjoy modern living in the sought-after Catalpa Community—steps to trails, golf, dog park, and the 18km Rivers Trail. This 3-bed, 2.5-bath half-duplex (Calvin plan) offers 1,790 sq ft with quartz counters, shaker cabinets with upgraded hardware, LED fireplace, and a fenced yard with patio and natural gas BBQ hookup. The primary suite features a walk-in closet, glass shower doors, and double vanity. Upgrades include central A/C and a stylish kitchen package with gas stove. Explore Kamloops' only 5km private walking loop and relax at the on-site park with powered picnic tables and community garden. Bareland strata (\$281.44/mo) covers snow removal and lawn care. Reach out to the listing agent to book your showing! (id:6769)