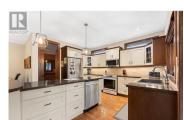

137

Incredibly well kept spacious home in a prime location in the Lower Mission. This home offers an excellent layout for a family and those who enjoy entertaining. On the main level, you'll find an open-concept main living area with a gourmet kitchen, living room with a gas fireplace finished with rock, and a designated dining area. Off the kitchen is access to a covered balcony with room for al fresco dining and grilling. Convenient main level primary bedroom with a large 5-piece en suite and walk-in closet. On this level is an additional bedroom and an office. On the lower level is a generous-sized 2 bedroom IN-LAW SUITE with a den, kitchen, living room bathroom, and laundry room. This level also offers walk-out access to a patio and a private, west-facing backyard surrounded by mature landscaping. Great-sized 2-car garage. Within walking distance from schools, beaches, shopping, restaurants and the brand new Dehart Community Park- with amenities for all ages. (id:6769)