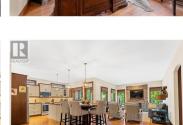

137

Incredibly well kept spacious home in a prime location in the Lower Mission. This home offers an excellent layout for a family and those who enjoy entertaining. On the main level, you'll find an open-concept main living area with a gourmet kitchen, living room with a gas fireplace finished with rock, and a designated dining area. Off the kitchen is access to a covered balcony with room for al fresco dining and grilling. Convenient main level primary bedroom with a large 5-piece en suite and walk-in closet. On this level is an additional bedroom and an office. On the lower level is a generous-sized 2 bedroom IN-LAW SUITE with a den, kitchen, living room bathroom, and laundry room. This level also offers walk-out access to a patio and a private, west-facing backyard surrounded by mature landscaping. Great-sized 2-car garage. Within walking distance from schools, beaches, shopping, restaurants and the brand new Dehart Community Park- with amenities for all ages. (id:6769)