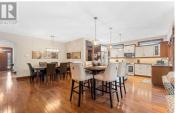

137

Incredibly well kept spacious home in a prime location in the Lower Mission. This home offers an excellent layout for a family and those who enjoy entertaining. On the main level, you'll find an open-concept main living area with a gourmet kitchen, living room with a gas fireplace finished with rock, and a designated dining area. Off the kitchen is access to a covered balcony with room for al fresco dining and grilling. Convenient main level primary bedroom with a large 5-piece en suite and walk-in closet. On this level is an additional bedroom and an office. On the lower level is a generous-sized 2 bedroom IN-LAW SUITE with a den, kitchen, living room bathroom, and laundry room. This level also offers walk-out access to a patio and a private, west-facing backyard surrounded by mature landscaping. Great-sized 2-car garage. Within walking distance from schools, beaches, shopping, restaurants and the brand new Dehart Community Park- with amenities for all ages. (id:6769)