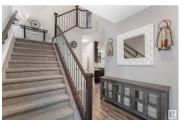

This stunning 2-storey home combines a thoughtfully designed in-law suite with a walkout basement for guests, ensuring privacy with its own living space. Main floor offers 9 ft ceilings, and vinyl plank flooring. Island kitchen is equipped with ample cupboards, sleek granite countertops, walk-through pantry, and newer blue stainless steel appliances (2024). Living Room has a gas fireplace and large dining room. Garden doors open to the south facing backyard with duradeck, glass railings and a gas outlet for your BBQ. Upper level includes a large bonus room and 4 pc bathroom . The primary bedroom, complete with a walk in closet and 5-pc ensuite includes a soaker tub, walk-in shower, and dual vanities. Two additional bedrooms, both with walk-in closets. The walkout in-law suite includes a second kitchen, living room, 4th bedroom, and 4 pc bath. Upgrades: 23 Solar panels w/ critter guard, custom window shutters, concrete steps, & Gemstone Lighting. Heated double attached garage. Located across from the park! (id:6769)