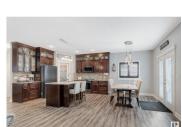

This stunning 2-storey home combines a thoughtfully designed in-law suite with a walkout basement for guests, ensuring privacy with its own living space. Main floor offers 9 ft ceilings, and vinyl plank flooring. Island kitchen is equipped with ample cupboards, sleek granite countertops, walk-through pantry, and newer blue stainless steel appliances (2024). Living Room has a gas fireplace and large dining room. Garden doors open to the south facing backyard with duradeck, glass railings and a gas outlet for your BBQ. Upper level includes a large bonus room and 4 pc bathroom . The primary bedroom, complete with a walk in closet and 5-pc ensuite includes a soaker tub, walk-in shower, and dual vanities. Two additional bedrooms, both with walk-in closets. The walkout in-law suite includes a second kitchen, living room, 4th bedroom, and 4 pc bath. Upgrades: 23 Solar panels w/ critter guard, custom window shutters, concrete steps, & Gemstone Lighting. Heated double attached garage. Located across from the park! (id:6769)