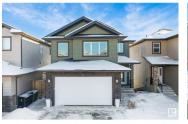

This stunning 2-storey home combines a thoughtfully designed in-law suite with a walkout basement for guests, ensuring privacy with its own living space. Main floor offers 9 ft ceilings, and vinyl plank flooring. Island kitchen is equipped with ample cupboards, sleek granite countertops, walk-through pantry, and newer blue stainless steel appliances (2024). Living Room has a gas fireplace and large dining room. Garden doors open to the south facing backyard with duradeck, glass railings and a gas outlet for your BBQ. Upper level includes a large bonus room and 4 pc bathroom . The primary bedroom, complete with a walk in closet and 5-pc ensuite includes a soaker tub, walk-in shower, and dual vanities. Two additional bedrooms, both with walk-in closets. The walkout in-law suite includes a second kitchen, living room, 4th bedroom, and 4 pc bath. Upgrades: 23 Solar panels w/ critter guard, custom window shutters, concrete steps, & Gemstone Lighting. Heated double attached garage. Located across from the park! (id:6769)