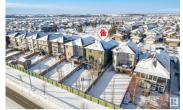

This stunning 2-storey home combines a thoughtfully designed in-law suite with a walkout basement for guests, ensuring privacy with its own living space. Main floor offers 9 ft ceilings, and vinyl plank flooring. Island kitchen is equipped with ample cupboards, sleek granite countertops, walk-through pantry, and newer blue stainless steel appliances (2024). Living Room has a gas fireplace and large dining room. Garden doors open to the south facing backyard with duradeck, glass railings and a gas outlet for your BBQ. Upper level includes a large bonus room and 4 pc bathroom . The primary bedroom, complete with a walk in closet and 5-pc ensuite includes a soaker tub, walk-in shower, and dual vanities. Two additional bedrooms, both with walk-in closets. The walkout in-law suite includes a second kitchen, living room, 4th bedroom, and 4 pc bath. Upgrades: 23 Solar panels w/ critter guard, custom window shutters, concrete steps, & Gemstone Lighting. Heated double attached garage. Located across from the park! (id:6769)