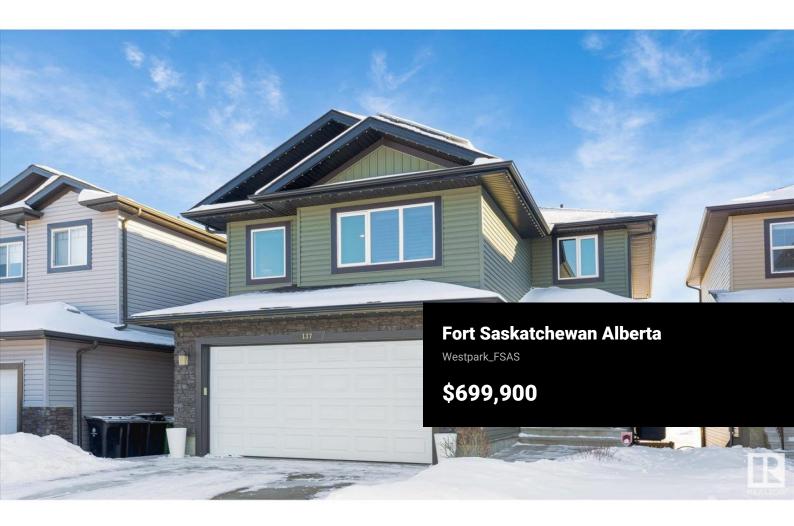

This stunning 2-storey home combines a thoughtfully designed in-law suite with a walkout basement for guests, ensuring privacy with its own living space. Main floor offers 9 ft ceilings, and vinyl plank flooring. Island kitchen is equipped with ample cupboards, sleek granite countertops, walk-through pantry, and newer blue stainless steel appliances (2024). Living Room has a gas fireplace and large dining room. Garden doors open to the south facing backyard with duradeck, glass railings and a gas outlet for your BBQ. Upper level includes a large bonus room and 4 pc bathroom . The primary bedroom, complete with a walk in closet and 5-pc ensuite includes a soaker tub, walk-in shower, and dual vanities. Two additional bedrooms, both with walk-in closets. The walkout in-law suite includes a second kitchen, living room, 4th bedroom, and 4 pc bath. Upgrades: 23 Solar panels w/ critter guard, custom window shutters, concrete steps, & Gemstone Lighting. Heated double attached garage. Located across from the park! (id:6769)