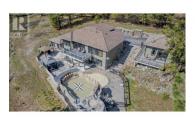

RE/MAX Kelowna 100-1553 Harvey Avenue Kelowna, BC, Canada

A private family retreat and car buffs dream awaits you at this exclusive mountain-view residence. In addition, just steps from the main house is a separate 550 sq ft guest suite with 5 pc bath & deck, which is great for visitors or extended family. Set on over 3 acres within a quiet cul-de-sac. The estate includes both an attached double garage and a detached 1,458 sq ft 6-car garage plus a 2-vehicle carport, making this the ultimate for vehicle storage. Enjoy and expansive living area features a fireplace and seamlessly transitions to the gourmet kitchen and dining space, all with breathtaking mountain view. The primary suite with 5-piece ensuite is situated on the main level and comes complete with a rejuvenating jetted tub and deck access. There is also a second bedroom, and a large laundry room/mudroom which is strategically positioned adjacent to the garage. On the lower level there is an additional bedroom with direct access to the outdoor oasis, complemented by a vast family room which also opens to the patio. Entertain alfresco, where a heated pool with a picturesque grotto and slide awaits, alongside a hot tub and outdoor fireplace. There is also RV parking quipped with electrical hookup. (id:6769)