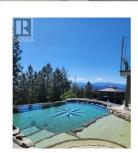

RE/MAX Kelowna 100-1553 Harvey Avenue Kelowna, BC, Canada

A private family retreat and car buffs dream awaits you at this exclusive mountain-view residence. In addition, just steps from the main house is a separate 550 sq ft guest suite with 5 pc bath & deck, which is great for visitors or extended family. Set on over 3 acres within a quiet cul-de-sac. The estate includes both an attached double garage and a detached 1,458 sq ft 6-car garage plus a 2-vehicle carport, making this the ultimate for vehicle storage. Enjoy and expansive living area features a fireplace and seamlessly transitions to the gourmet kitchen and dining space, all with breathtaking mountain view. The primary suite with 5-piece ensuite is situated on the main level and comes complete with a rejuvenating jetted tub and deck access. There is also a second bedroom, and a large laundry room/mudroom which is strategically positioned adjacent to the garage. On the lower level there is an additional bedroom with direct access to the outdoor oasis, complemented by a vast family room which also opens to the patio. Entertain alfresco, where a heated pool with a picturesque grotto and slide awaits, alongside a hot tub and outdoor fireplace. There is also RV parking quipped with electrical hookup. (id:6769)