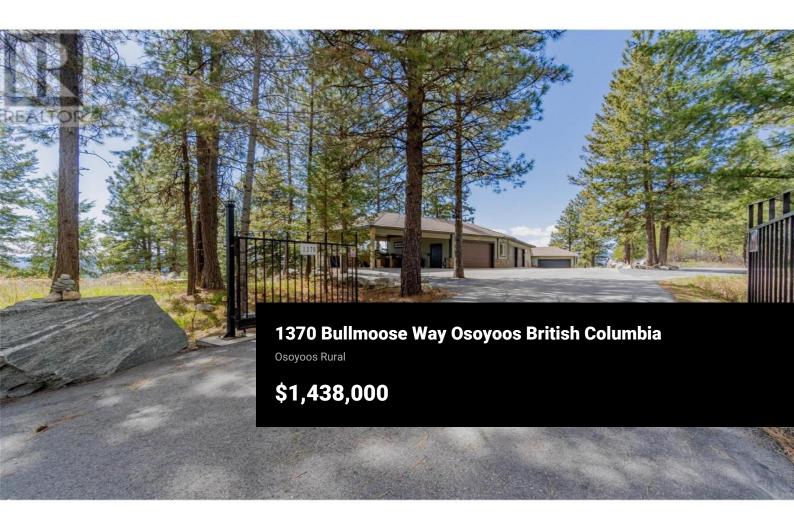

RE/MAX Kelowna 100-1553 Harvey Avenue Kelowna, BC, Canada

A private family retreat and car buffs dream awaits you at this exclusive mountain-view residence. In addition, just steps from the main house is a separate 550 sq ft guest suite with 5 pc bath & deck, which is great for visitors or extended family. Set on over 3 acres within a quiet cul-de-sac. The estate includes both an attached double garage and a detached 1,458 sq ft 6-car garage plus a 2-vehicle carport, making this the ultimate for vehicle storage. Enjoy and expansive living area features a fireplace and seamlessly transitions to the gourmet kitchen and dining space, all with breathtaking mountain view. The primary suite with 5-piece ensuite is situated on the main level and comes complete with a rejuvenating jetted tub and deck access. There is also a second bedroom, and a large laundry room/mudroom which is strategically positioned adjacent to the garage. On the lower level there is an additional bedroom with direct access to the outdoor oasis, complemented by a vast family room which also opens to the patio. Entertain alfresco, where a heated pool with a picturesque grotto and slide awaits, alongside a hot tub and outdoor fireplace. There is also RV parking quipped with electrical hookup. (id:6769)