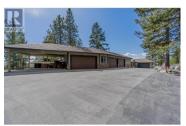

RE/MAX Kelowna 100-1553 Harvey Avenue Kelowna, BC, Canada

A private family retreat and car buffs dream awaits you at this exclusive mountain-view residence. In addition, just steps from the main house is a separate 550 sq ft guest suite with 5 pc bath & deck, which is great for visitors or extended family. Set on over 3 acres within a quiet cul-de-sac. The estate includes both an attached double garage and a detached 1,458 sq ft 6-car garage plus a 2-vehicle carport, making this the ultimate for vehicle storage. Enjoy and expansive living area features a fireplace and seamlessly transitions to the gourmet kitchen and dining space, all with breathtaking mountain view. The primary suite with 5-piece ensuite is situated on the main level and comes complete with a rejuvenating jetted tub and deck access. There is also a second bedroom, and a large laundry room/mudroom which is strategically positioned adjacent to the garage. On the lower level there is an additional bedroom with direct access to the outdoor oasis, complemented by a vast family room which also opens to the patio. Entertain alfresco, where a heated pool with a picturesque grotto and slide awaits, alongside a hot tub and outdoor fireplace. There is also RV parking quipped with electrical hookup. (id:6769)