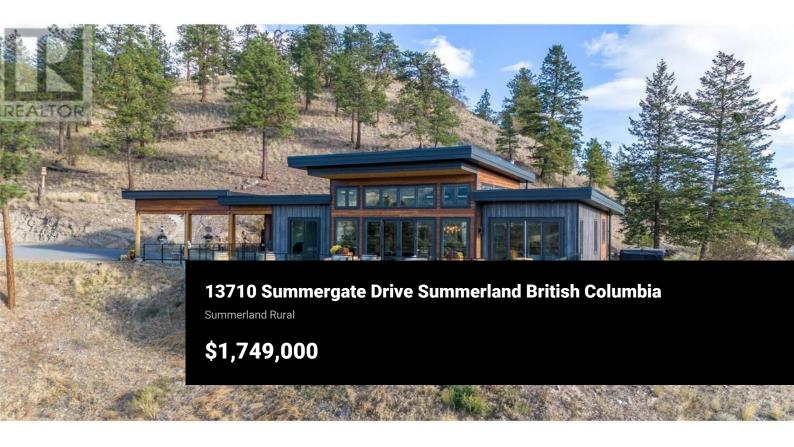

As Featured on Country House Hunters Canada! Welcome to the perfect blend of modern luxury and serene country living in this custom-built hillside retreat, nestled on a private 3.5-acre lot with panoramic views of the breathtaking Summerland valley. This thoughtfully designed rancher offers the ease of single-level living, with a bright, open-concept layout and floor-to-ceiling windows that flood the space with natural light. Inside, you'll find two spacious bedrooms, two beautifully appointed bathrooms, and a versatile den--ideal as a home office or third bedroom. Every detail has been carefully curated, from the fir trim and custom lighting to the tailored blinds throughout. Step outside onto the expansive deck and soak in the sweeping valley and mountain views--an ideal setting for entertaining or simply unwinding on a warm Okanagan evening. For car lovers and hobbyists, the incredible 34' x 34' detached workshop is a true standout. With 12' ceilings, natural gas heat, a dedicated 200 Amp service, and space for a car lift, this 1,100 sq. ft. shop checks all the boxes. The property also features RV and boat parking with a 50 Amp hookup, plus a storage shed for all your gear. Built on a full 6-foot crawl space for extra storage and efficiency, this is a rare opportunity to own a private, view-filled escape--just minutes from Summerland's amenities, wineries, and outdoor adv...