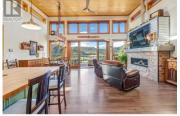

As Featured on Country House Hunters Canada! Welcome to the perfect blend of modern luxury and serene country living in this custom-built hillside retreat, nestled on a private 3.5-acre lot with panoramic views of the breathtaking Summerland valley. This thoughtfully designed rancher offers the ease of single-level living, with a bright, open-concept layout and floor-to-ceiling windows that flood the space with natural light. Inside, you'll find two spacious bedrooms, two beautifully appointed bathrooms, and a versatile den--ideal as a home office or third bedroom. Every detail has been carefully curated, from the fir trim and custom lighting to the tailored blinds throughout. Step outside onto the expansive deck and soak in the sweeping valley and mountain views--an ideal setting for entertaining or simply unwinding on a warm Okanagan evening. For car lovers and hobbyists, the incredible 34' x 34' detached workshop is a true standout. With 12' ceilings, natural gas heat, a dedicated 200 Amp service, and space for a car lift, this 1,100 sq. ft. shop checks all the boxes. The property also features RV and boat parking with a 50 Amp hookup, plus a storage shed for all your gear. Built on a full 6-foot crawl space for extra storage and efficiency, this is a rare opportunity to own a private, view-filled escape--just minutes from Summerland's amenities, wineries, and outdoor adv...