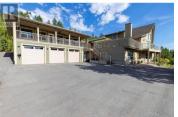

Gorgeous 1-acre Lakeview estate in the prestigious Carrs Landing area of Lake Country! The renovated 3200+ sq.ft. home offers a family-friendly layout. On the main, the vaulted ceilings create an abundance of natural light, with one bedroom, a full bathroom, and a renovated kitchen with stainless steel appliances and guartz countertops on the main floor. The living room space is finished with an oversized gas fireplace (with a fan for heating downstairs too). Upstairs is completely dedicated to the master bedroom, offering a renovated bathroom with a freestanding tub (with fireplace), a steam shower with body jets, and heated floors. Downstairs, there are 2 additional bedrooms, a massive 14'8x18'11 executive-style office, a rec room, and a screened porch area currently used for an outdoor gym. The semi-detached LEGAL suite (built with ICF) offers a separate entrance with a full bedroom, bathroom, and living/kitchen space, all with great views. The deck space on this property is fantastic, boasting over 2,000 sq.ft. of dedicated outdoor lounging space, with room for a pool (with rough plans available for location). Tons of parking, whether via the 6-car garage (triple tandem), or the spacious parking area to accommodate an RV, trailers, boats, or your other toys. The 1-acre lot offers flexibility for gardening, landscaping, parking, privacy and more! The Carrs Landing area is...