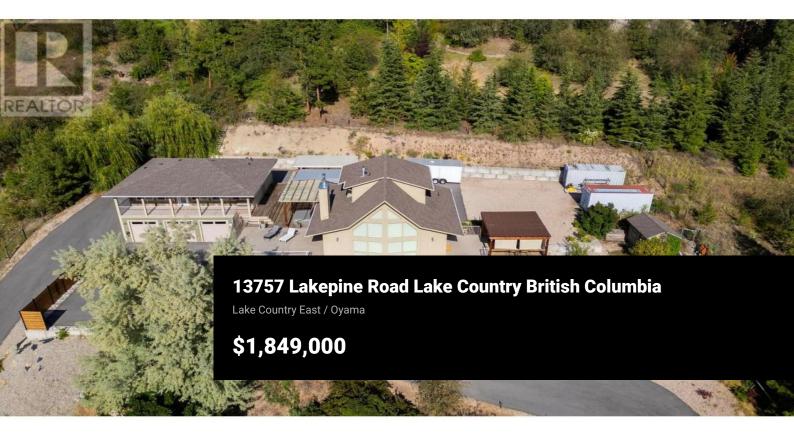

Gorgeous 1-acre Lakeview estate in the prestigious Carrs Landing area of Lake Country! The renovated 3200+ sq.ft. home offers a family-friendly layout. On the main, the vaulted ceilings create an abundance of natural light, with one bedroom, a full bathroom, and a renovated kitchen with stainless steel appliances and guartz countertops on the main floor. The living room space is finished with an oversized gas fireplace (with a fan for heating downstairs too). Upstairs is completely dedicated to the master bedroom, offering a renovated bathroom with a freestanding tub (with fireplace), a steam shower with body jets, and heated floors. Downstairs, there are 2 additional bedrooms, a massive 14'8x18'11 executive-style office, a rec room, and a screened porch area currently used for an outdoor gym. The semi-detached LEGAL suite (built with ICF) offers a separate entrance with a full bedroom, bathroom, and living/kitchen space, all with great views. The deck space on this property is fantastic, boasting over 2,000 sq.ft. of dedicated outdoor lounging space, with room for a pool (with rough plans available for location). Tons of parking, whether via the 6-car garage (triple tandem), or the spacious parking area to accommodate an RV, trailers, boats, or your other toys. The 1-acre lot offers flexibility for gardening, landscaping, parking, privacy and more! The Carrs Landing area is...