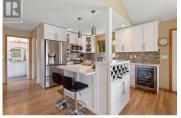

Gorgeous 1-acre Lakeview estate in the prestigious Carrs Landing area of Lake Country! The renovated 3200+ sq.ft. home offers a family-friendly layout. On the main, the vaulted ceilings create an abundance of natural light, with one bedroom, a full bathroom, and a renovated kitchen with stainless steel appliances and guartz countertops on the main floor. The living room space is finished with an oversized gas fireplace (with a fan for heating downstairs too). Upstairs is completely dedicated to the master bedroom, offering a renovated bathroom with a freestanding tub (with fireplace), a steam shower with body jets, and heated floors. Downstairs, there are 2 additional bedrooms, a massive 14'8x18'11 executive-style office, a rec room, and a screened porch area currently used for an outdoor gym. The semi-detached LEGAL suite (built with ICF) offers a separate entrance with a full bedroom, bathroom, and living/kitchen space, all with great views. The deck space on this property is fantastic, boasting over 2,000 sq.ft. of dedicated outdoor lounging space, with room for a pool (with rough plans available for location). Tons of parking, whether via the 6-car garage (triple tandem), or the spacious parking area to accommodate an RV, trailers, boats, or your other toys. The 1-acre lot offers flexibility for gardening, landscaping, parking, privacy and more! The Carrs Landing area is...