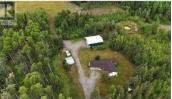

Family home on 5.78 acres with 5 bedrooms, 2.5 bathrooms, double carport and a 2 bay 30'X48' shop, and only minutes from downtown! The home boasts an excellent floor plan with a roomy kitchen and large island, dining room with a bay window and patio doors leading to the covered porch, a gas fireplace, and a spacious living room overlooking the back yard. Other great features include a nice entry/foyer, laundry room/pantry off the kitchen, large rec room in the basement, and all the windows have been updated. The detached shop has two 14' doors, 16' ceilings, and a full-length lean-to for R.V. parking. The yard is very private, with several storage sheds, and there is a cleared and graveled area at the back of the property for extra parking or storage. Quick possession possible! (id:6769)