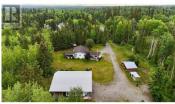

Family home on 5.78 acres with 5 bedrooms, 2.5 bathrooms, double carport and a 2 bay 30'X48' shop, and only minutes from downtown! The home boasts an excellent floor plan with a roomy kitchen and large island, dining room with a bay window and patio doors leading to the covered porch, a gas fireplace, and a spacious living room overlooking the back yard. Other great features include a nice entry/foyer, laundry room/pantry off the kitchen, large rec room in the basement, and all the windows have been updated. The detached shop has two 14' doors, 16' ceilings, and a full-length lean-to for R.V. parking. The yard is very private, with several storage sheds, and there is a cleared and graveled area at the back of the property for extra parking or storage. Quick possession possible! (id:6769)