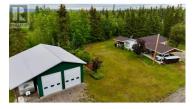

Family home on 5.78 acres with 5 bedrooms, 2.5 bathrooms, double carport and a 2 bay 30'X48' shop, and only minutes from downtown! The home boasts an excellent floor plan with a roomy kitchen and large island, dining room with a bay window and patio doors leading to the covered porch, a gas fireplace, and a spacious living room overlooking the back yard. Other great features include a nice entry/foyer, laundry room/pantry off the kitchen, large rec room in the basement, and all the windows have been updated. The detached shop has two 14' doors, 16' ceilings, and a full-length lean-to for R.V. parking. The yard is very private, with several storage sheds, and there is a cleared and graveled area at the back of the property for extra parking or storage. Quick possession possible! (id:6769)