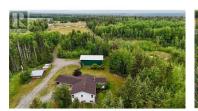

Family home on 5.78 acres with 5 bedrooms, 2.5 bathrooms, double carport and a 2 bay 30'X48' shop, and only minutes from downtown! The home boasts an excellent floor plan with a roomy kitchen and large island, dining room with a bay window and patio doors leading to the covered porch, a gas fireplace, and a spacious living room overlooking the back yard. Other great features include a nice entry/foyer, laundry room/pantry off the kitchen, large rec room in the basement, and all the windows have been updated. The detached shop has two 14' doors, 16' ceilings, and a full-length lean-to for R.V. parking. The yard is very private, with several storage sheds, and there is a cleared and graveled area at the back of the property for extra parking or storage. Quick possession possible! (id:6769)