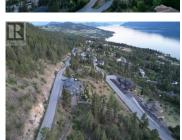

## \$799,000

Stunning lakeview lot in the prestigious Carr's Landing area of Lake Country. This lot has no timeline restrictions, you can bring your own builder, and the owner has invested significantly in a development permit to speed up your timeline to build. The lot is serviced by water, power, and gas, and there is already an established building site to reduce your earthwork costs. With 1.33 acres in size, this lot can accommodate a variety of home builds. 3D building plan renderings are included in the offering and were done exclusively for this lot. You are within walking distance of Spion Kop for hiking and are a 5-minute drive from the O'Rourke Family Estate Winery, set to be one of the most impressive wineries in Canada. There is easy access to boat launches, waterfront parks, and more. For golfers, drive to the North and easily reach Predator Ridge / Sparkling Hills. This is a great opportunity to build in a highvalue, renowned area of Lake Country. Reach out today for more details. (id:6769)