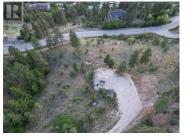

## \$799,000

Stunning lakeview lot in the prestigious Carr's Landing area of Lake Country. This lot has no timeline restrictions, you can bring your own builder, and the owner has invested significantly in a development permit to speed up your timeline to build. The lot is serviced by water, power, and gas, and there is already an established building site to reduce your earthwork costs. With 1.33 acres in size, this lot can accommodate a variety of home builds. 3D building plan renderings are included in the offering and were done exclusively for this lot. You are within walking distance of Spion Kop for hiking and are a 5-minute drive from the O'Rourke Family Estate Winery, set to be one of the most impressive wineries in Canada. There is easy access to boat launches, waterfront parks, and more. For golfers, drive to the North and easily reach Predator Ridge / Sparkling Hills. This is a great opportunity to build in a highvalue, renowned area of Lake Country. Reach out today for more details. (id:6769)