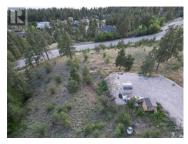

## \$799,000

Stunning lakeview lot in the prestigious Carr's Landing area of Lake Country. This lot has no timeline restrictions, you can bring your own builder, and the owner has invested significantly in a development permit to speed up your timeline to build. The lot is serviced by water, power, and gas, and there is already an established building site to reduce your earthwork costs. With 1.33 acres in size, this lot can accommodate a variety of home builds. 3D building plan renderings are included in the offering and were done exclusively for this lot. You are within walking distance of Spion Kop for hiking and are a 5-minute drive from the O'Rourke Family Estate Winery, set to be one of the most impressive wineries in Canada. There is easy access to boat launches, waterfront parks, and more. For golfers, drive to the North and easily reach Predator Ridge / Sparkling Hills. This is a great opportunity to build in a highvalue, renowned area of Lake Country. Reach out today for more details. (id:6769)