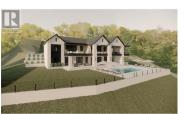

Stunning to-be-built custom home, designed by Kelly Teschner of Isabey Interiors in a timeless and elegant farmhouse style with 6 bedrooms and 6.5 bathrooms across 5,932 Sq.Ft. of living space. Surrounded by lush forest, backing Spion Kop Crown Lands in the prestigious Carrs Landing area of Lake Country, with west facing views of Okanagan Lake! On a 1.33 acre lot, the private backyard oasis features a 15'x36' pool, hot tub and outdoor kitchen with B/I pizza oven. The floor plan seamlessly connects indoor and outdoor living, with sliding glass patio doors and a pass-through from the stunning kitchen to a stylish outdoor bar area. An impressive primary with his & her closets and an expansive ensuite occupy the main level with 1 additional bedroom and office. Downstairs, a large recreational space, gym, 3 bedrooms and 3 full bathrooms. Above the 3 car garage, a 1 bedroom suite serves perfectly for guests. Below, a suspended slab garage (16' O/H door) provides storage for your off-road vehicles, allowing for 7 to comfortably park indoors. Easy access to boat launches, waterfront parks, Predator Ridge and Sparkling Hill, this home is just a 5-minute drive from the O'Rourke Family Estate Winery, soon to be one of Canada's finest. Inquire for a site tour. See MLS #10326918 for the bare lot listing, where you can bring your own builder & home design to this lot. Build time anticipat...