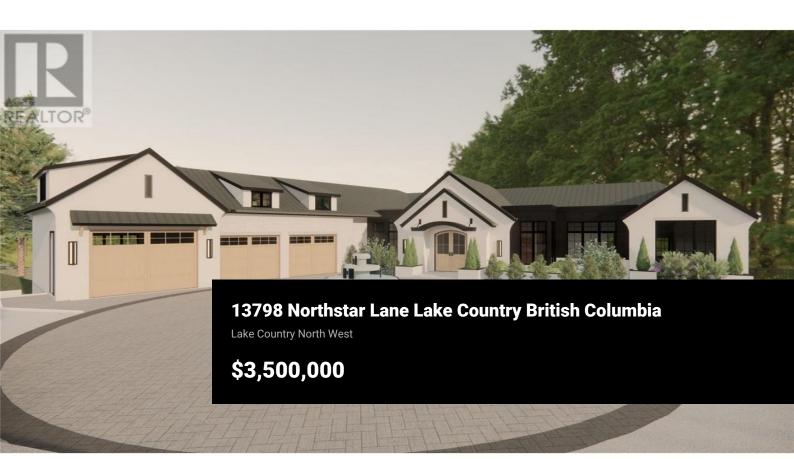

Stunning to-be-built custom home, designed by Kelly Teschner of Isabey Interiors in a timeless and elegant farmhouse style with 6 bedrooms and 6.5 bathrooms across 5,932 Sq.Ft. of living space. Surrounded by lush forest, backing Spion Kop Crown Lands in the prestigious Carrs Landing area of Lake Country, with west facing views of Okanagan Lake! On a 1.33 acre lot, the private backyard oasis features a 15'x36' pool, hot tub and outdoor kitchen with B/I pizza oven. The floor plan seamlessly connects indoor and outdoor living, with sliding glass patio doors and a pass-through from the stunning kitchen to a stylish outdoor bar area. An impressive primary with his & her closets and an expansive ensuite occupy the main level with 1 additional bedroom and office. Downstairs, a large recreational space, gym, 3 bedrooms and 3 full bathrooms. Above the 3 car garage, a 1 bedroom suite serves perfectly for guests. Below, a suspended slab garage (16' O/H door) provides storage for your off-road vehicles, allowing for 7 to comfortably park indoors. Easy access to boat launches, waterfront parks, Predator Ridge and Sparkling Hill, this home is just a 5-minute drive from the O'Rourke Family Estate Winery, soon to be one of Canada's finest. Inquire for a site tour. See MLS #10326918 for the bare lot listing, where you can bring your own builder & home design to this lot. Build time anticipat...