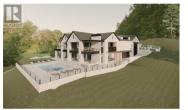

Stunning to-be-built custom home, designed by Kelly Teschner of Isabey Interiors in a timeless and elegant farmhouse style with 6 bedrooms and 6.5 bathrooms across 5,932 Sq.Ft. of living space. Surrounded by lush forest, backing Spion Kop Crown Lands in the prestigious Carrs Landing area of Lake Country, with west facing views of Okanagan Lake! On a 1.33 acre lot, the private backyard oasis features a 15'x36' pool, hot tub and outdoor kitchen with B/I pizza oven. The floor plan seamlessly connects indoor and outdoor living, with sliding glass patio doors and a pass-through from the stunning kitchen to a stylish outdoor bar area. An impressive primary with his & her closets and an expansive ensuite occupy the main level with 1 additional bedroom and office. Downstairs, a large recreational space, gym, 3 bedrooms and 3 full bathrooms. Above the 3 car garage, a 1 bedroom suite serves perfectly for guests. Below, a suspended slab garage (16' O/H door) provides storage for your off-road vehicles, allowing for 7 to comfortably park indoors. Easy access to boat launches, waterfront parks, Predator Ridge and Sparkling Hill, this home is just a 5-minute drive from the O'Rourke Family Estate Winery, soon to be one of Canada's finest. Inquire for a site tour. See MLS #10326918 for the bare lot listing, where you can bring your own builder & home design to this lot. Build time anticipat...