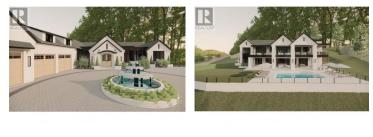

Stunning to-be-built custom home, designed by Kelly Teschner of Isabey Interiors in a timeless and elegant farmhouse style with 6 bedrooms and 6.5 bathrooms across 5,932 Sq.Ft. of living space. Surrounded by lush forest, backing Spion Kop Crown Lands in the prestigious Carrs Landing area of Lake Country, with west facing views of Okanagan Lake! On a 1.33 acre lot, the private backyard oasis features a 15'x36' pool, hot tub and outdoor kitchen with B/I pizza oven. The floor plan seamlessly connects indoor and outdoor living, with sliding glass patio doors and a pass-through from the stunning kitchen to a stylish outdoor bar area. An impressive primary with his & her closets and an expansive ensuite occupy the main level with 1 additional bedroom and office. Downstairs, a large recreational space, gym, 3 bedrooms and 3 full bathrooms. Above the 3 car garage, a 1 bedroom suite serves perfectly for guests. Below, a suspended slab garage (16' O/H door) provides storage for your off-road vehicles, allowing for 7 to comfortably park indoors. Easy access to boat launches, waterfront parks, Predator Ridge and Sparkling Hill, this home is just a 5-minute drive from the O'Rourke Family Estate Winery, soon to be one of Canada's finest. Inquire for a site tour. See MLS #10326918 for the bare lot listing, where you can bring your own builder & home design to this lot. Build time anticipat...