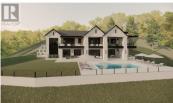

Stunning to-be-built custom home, designed by Kelly Teschner of Isabey Interiors in a timeless and elegant farmhouse style with 6 bedrooms and 6.5 bathrooms across 5,932 Sq.Ft. of living space. Surrounded by lush forest, backing Spion Kop Crown Lands in the prestigious Carrs Landing area of Lake Country, with west facing views of Okanagan Lake! On a 1.33 acre lot, the private backyard oasis features a 15'x36' pool, hot tub and outdoor kitchen with B/I pizza oven. The floor plan seamlessly connects indoor and outdoor living, with sliding glass patio doors and a pass-through from the stunning kitchen to a stylish outdoor bar area. An impressive primary with his & her closets and an expansive ensuite occupy the main level with 1 additional bedroom and office. Downstairs, a large recreational space, gym, 3 bedrooms and 3 full bathrooms. Above the 3 car garage, a 1 bedroom suite serves perfectly for guests. Below, a suspended slab garage (16' O/H door) provides storage for your off-road vehicles, allowing for 7 to comfortably park indoors. Easy access to boat launches, waterfront parks, Predator Ridge and Sparkling Hill, this home is just a 5-minute drive from the O'Rourke Family Estate Winery, soon to be one of Canada's finest. Inquire for a site tour. See MLS #10326918 for the bare lot listing, where you can bring your own builder & home design to this lot. Build time anticipat...