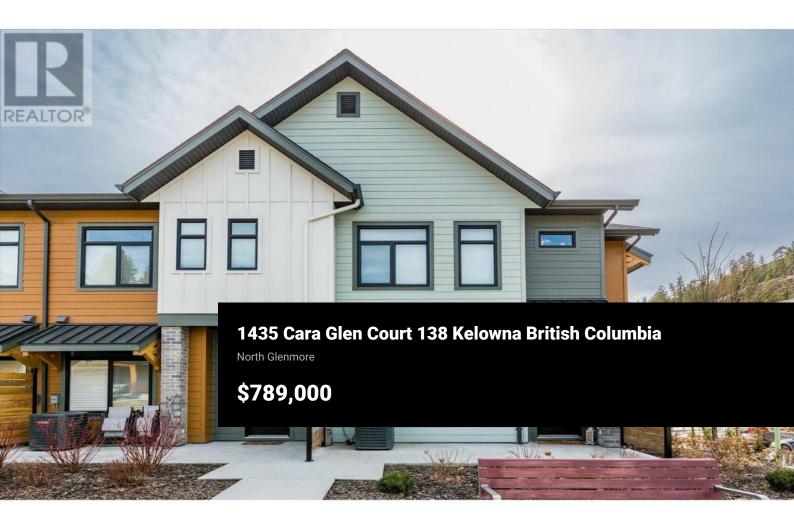

This mountainside townhome checks the boxes for: Location, layout and comfort. Location: Built by the award-winning builder, Carrington Homes, this corner unit is bathed in natural sunlight and provides added privacy with a lush green shared courtyard. Ideal for those who want to go outside and gaze at the rugged mountain view. The big reason why this is such a coveted area to live, is the proximity to well, everything. It's location straddles two arterial roads. Airport, shopping, groceries, restaurants are all just down the mountain (Both sides) and not a long drive. Layout: Two bigger bedrooms with decadent ensuites is why this spacious corner unit is so attractive. You could have two couples flourish in this space and not be underfoot with each other. Airy, luxurious bedrooms that can both have king-sized beds and added accent furniture pieces while not feeling crowded, is a big plus. Comfort: Each bedroom features its own ensuite bathroom and a generous walk-in closet, so you can have a ridiculous amount of shoes and bonus, they are all swallowed up by the cavernous space. The bonus living area downstairs works for entertaining (Right now the closet is the placeholder for a fully stocked bar) or use as a theatre room. Perhaps it's a home office, because it is away from the hustle and bustle of the kitchen and upstairs living area. All appliances in the kitchen are hi...