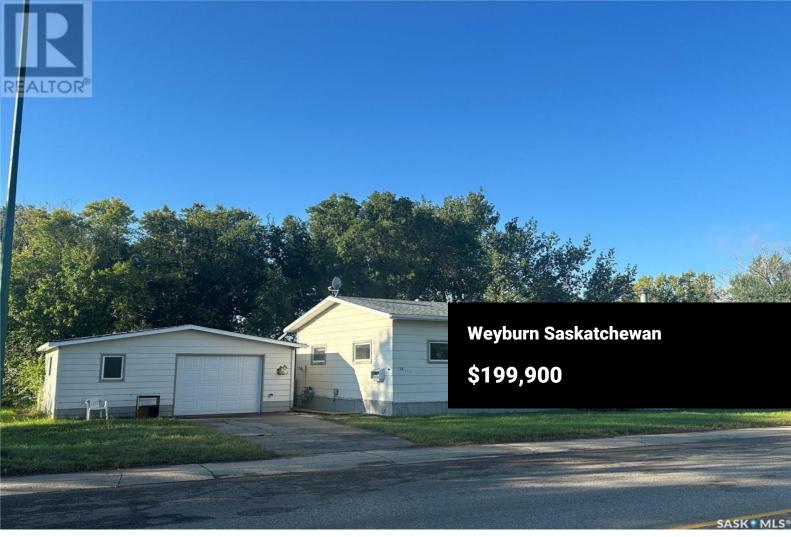

Immediate Possession! This spacious 1488 sq ft, 4 bed, 2 bath home sits on a corner lot and features a garage with room for two vehicles. The perfect home for anyone looking for single level living with a large main floor laundry, spacious bedrooms and an en-suite included in your primary bedroom. A spacious kitchen overlooks the fully fenced backyard, and a covered deck is an added bonus. The detached garage is roomy and offers space for storage/workshop and parking inside. Call your favorite agent to take a tour of this home soon! (id:6769)