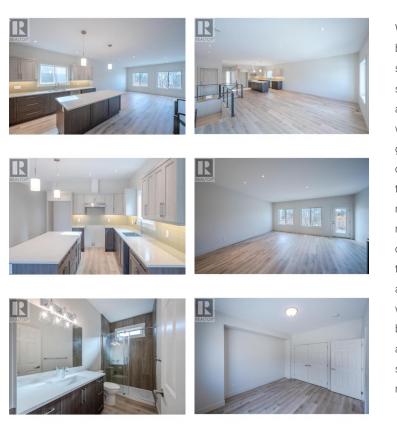

RE/MAX Kelowna 100-1553 Harvey Avenue Kelowna, BC, Canada Welcome to your newly constructed rancher-style entry home with a walkout basement that perfectly blends modern with comfort. The property boasts 4 spacious bedrooms & 3 full bathrooms, thoughtfully designed to cater to both style and simplicity. As you step through the main entrance, you're greeted by a bright & airy open-concept living space adorned with 9ft ceilings & expansive windows that flood the area with natural light. The lovely kitchen features a generous island with seating for 4++, sleek selected cabinetry, beautiful countertops & backsplash. Adjacent is the dining area seamlessly transitions to the sitting room and spacious deck, offering beautiful Skaha lake, city, & mountain views ideal for both intimate dinners and entertaining guests. The main floor also houses the South East Skaha Lake view-facing primary suite, complete with your ensuite bath & walk-in closet. An additional bedroom on this level can be as a guest room or home office. Your laundry & a full 2nd bath are also on this level, providing flexibility to suit your lifestyle. Descend to the walkout basement to a versatile space that includes 2 bedrooms, a full bathroom, & a rec room. perfect for family movie nights, or fitness room. The accessible crawlspace would be enough for all your Christmas & other seasonal decorations to be stored with ease. At back there's a lowmaintenance patio, where y...