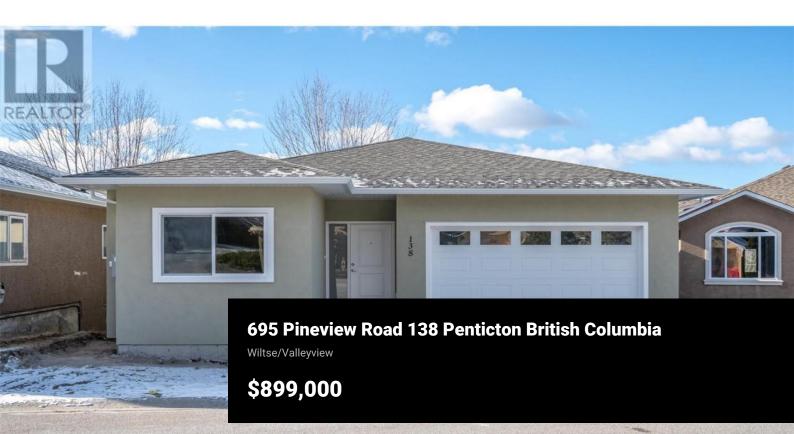

RE/MAX Kelowna 100-1553 Harvey Avenue Kelowna, BC, Canada Welcome to your newly constructed rancher-style entry home with a walkout basement that perfectly blends modern with comfort. The property boasts 4 spacious bedrooms & 3 full bathrooms, thoughtfully designed to cater to both style and simplicity. As you step through the main entrance, you're greeted by a bright & airy open-concept living space adorned with 9ft ceilings & expansive windows that flood the area with natural light. The lovely kitchen features a generous island with seating for 4++, sleek selected cabinetry, beautiful countertops & backsplash. Adjacent is the dining area seamlessly transitions to the sitting room and spacious deck, offering beautiful Skaha lake, city, & mountain views ideal for both intimate dinners and entertaining guests. The main floor also houses the South East Skaha Lake view-facing primary suite, complete with your ensuite bath & walk-in closet. An additional bedroom on this level can be as a guest room or home office. Your laundry & a full 2nd bath are also on this level, providing flexibility to suit your lifestyle. Descend to the walkout basement to a versatile space that includes 2 bedrooms, a full bathroom, & a rec room. perfect for family movie nights, or fitness room. The accessible crawlspace would be enough for all your Christmas & other seasonal decorations to be stored with ease. At back there's a lowmaintenance patio, where y...